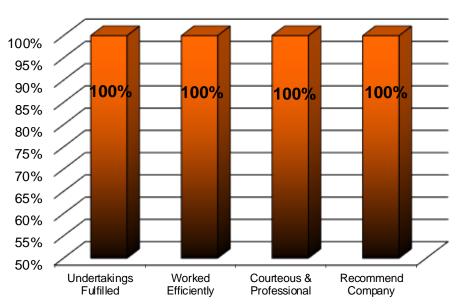

We also ask customers to appraise how they found their dealing with the member with regards to specific issues. The analysis of the survey is contained in the graph to the right.

The purpose of the survey is to assist our members in maintaining and where possible, improving their standards of professionalism, quality and service.