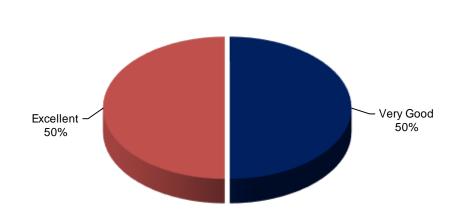

The chart to the left displays the scores customers awarded the company in respect of their overall performance. These scores are supplied by all customers when they apply for their Insurance Backed Guarantee upon completion of their home improvements.