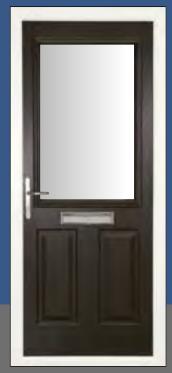

#### The Clumber

With its Georgian grill option this design is ideal for traditional properties and its large glazed area will flood light into any darkened room or hallway. Also a range of glass designs are available and if used as a traditional clear glazed back door an integral blind is also available when privacy is required.