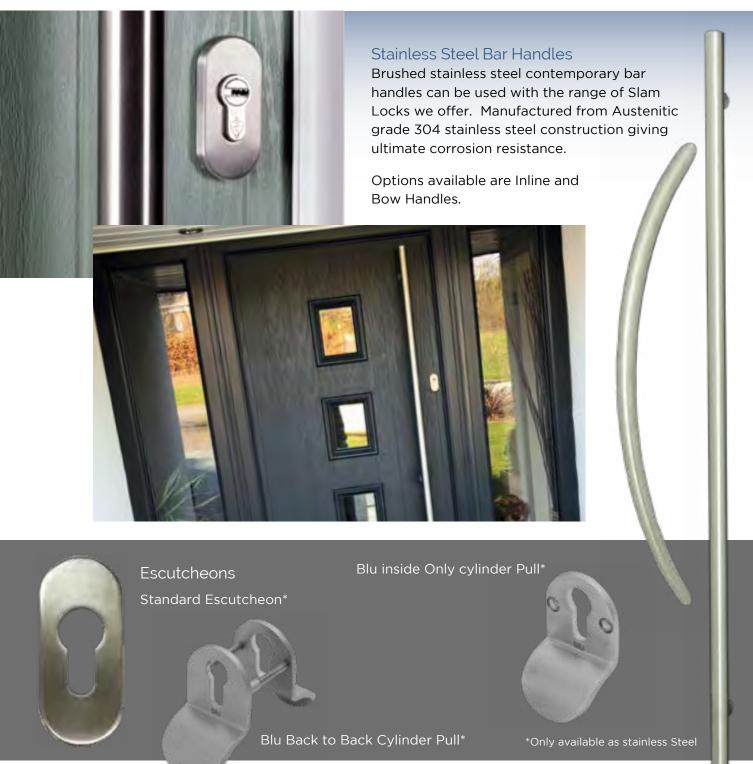

### Accessories: BAR HANDLES & ESCUTCHEONS

### Sweet Design

Escutcheons
Standard Escutcheon & cylinder pull.

Available in the colours: White, Black, Bright Gold, Bright Chrome & Rose Gold.

### Sweet Design

Knockers

Available in the colours: White, Black, Bright Gold, Bright Chrome & Rose Gold.