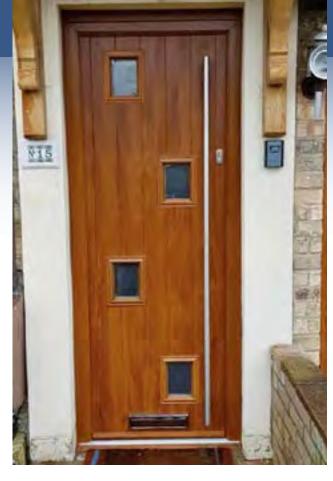

SOLIDCORE By Bevelpane

Composite Door Collection

Add instant **kerb appeal** to your biggest asset!

# Solid British Quality, Solid British Security & Solid British Manufacturing

Our composite doors offer all of the traditional good looks of timber without any of the drawbacks. While timber may crack, split or warp and of course need regular sanding and repainting and GRP may crack and fade under the glare of UV rays; uPVC requires very little maintenance, is guaranteed colourfast for the lifetime of the door whilst, offering the security, performance and long-life expectancy of modern materials.