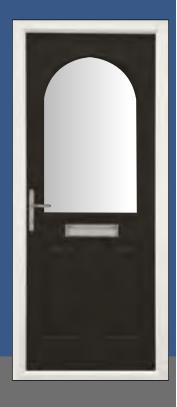

# The Minster

This door comes in three different styles and has two mid sized glazed areas, which will let the light flood through. This style is ideal for traditional properties.

Styles...

Side panels...