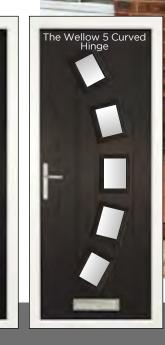

#### The Wellow

The cottage style door continues to show how versatile it can be with these designs.

With a choice of long or mid central glazing area to maximise the choice of glass options and the curved leads itself to be used with the curved bar handle.

Zinc Art Abstract\*

Zinc Art Elegance\*

Zinc Art Finesse\*

Zinc Art Flair\*

Zinc Art Prairie\*

Zinc Art Simplicity\*

For examples of centre pane glass please refer to Page 15