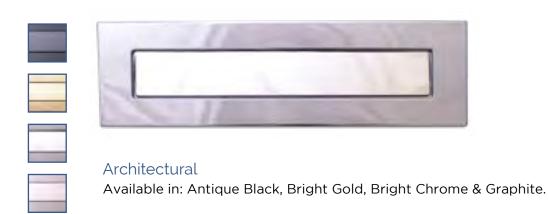

### Architectural Lever/ Lever

This is a modern contemporary handle that can be fully suited with letterbox and door knocker if required.

Available in: Bright Chrome, Bright Gold, Bright Bronze & Graphite.

### Architectural Style

Available in: Antique Black, Bright Gold, Bright Chrome & Graphite.

### Accessories: LETTERPLATES