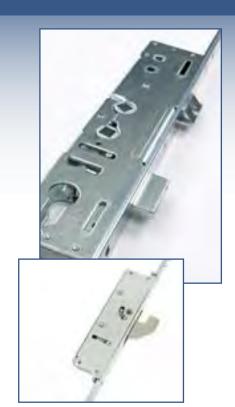

### Yale Lockmaster

This lock incorporates 2 hook locks with a centre latch and deadbolt.

Secured By Design accredited and tested to PAS23/24.

Suitable for Lever/ Lever and Lever/Pad operations. 960 spindle height from bottom of slab.

### Winkhaus Heritage

This is a Slam Shut Lock.

The aesthetics of a traditional rim latch, but incorporating the latest high security multipoint lock which activates automatically once the door is shut. Comprises of 2 antipush back Hooks with centre latch and deadbolt.

The cylinder measures is approx. 590mm from the top of the slab.