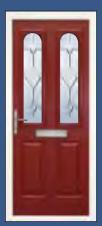

#### The Clumber

With its Georgian grill option this design is ideal for traditional properties and its large glazed area will flood light into any darkened room or hallway. Also a range of glass designs are available and if used as a traditional clear glazed back door an integral blind is also available when privacy is required.

Styles...

# Colours...

To see the full range of colours available please see page 9

Side panels...

The choice is vast; from simple obscure glass, coloured diamonds, traditional bevels to intricate triple glazed designs that include unique obscure designs and are encapsulated in a clear sealed unit.

Black Diamonds

Black Fusion\*\*

Blue Crystal Harmony

Brass Art Clarity\*

Clear Bevels

Diamond Lead

Dream Bevels

Georgian Grill

Green Crystal Bohemia

Integral Blind Unit - Clear Glass only

Square Lead

Zinc Art Abstract\*

Zinc Art Elegance\*

Zinc Art Prairie\*

Zinc Art Simplicity\*