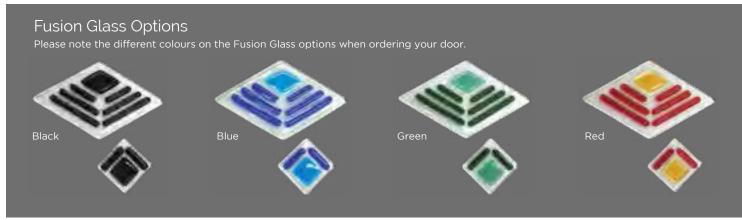

Black Diamonds

Black Fusion\*\*

Blue Crystal Harmony

Brass Art Clarity\*

Clear Bevels

Diamond Lead

Dream Bevels

Georgian Grill

### Colours...

Our Solid Core Door double glazing comes in many designs. Our wide selection of coloured glass designs can contrast or be matched to your SolidCore door.

Black Fusion\*\*

Blue Crystal Harmony

# Colours...

Our Solid Core Door double glazing comes in many designs. Our wide selection of coloured glass designs can contrast or be matched to your SolidCore door.

Black (Coloured) Diamonds

Black (Coloured) Fusion\*\*

Side panels...

Our Solid Core Door double glazing comes in many designs. Our wide selection of coloured glass designs can contrast or be matched to your SolidCore door.

Black (Coloured) Fusion\*\*

Blue (Coloured) Diamond

### Colours...

Our Solid Core Door double glazing comes in many designs. Our wide selection of coloured glass designs can contrast or be matched to your SolidCore door.

Black (Coloured) Fusion\*\*

Blue (Coloured) Diamond

# Colours...

Our Solid Core Door double glazing comes in many designs. Our wide selection of coloured glass designs can contrast or be matched to your SolidCore door.

-

Black (Coloured) Fusion\*\*

Blue (Coloured) Diamond

### Glass...

Our Solid Core Door double glazing comes in many designs. Our wide selection of coloured glass designs can contrast or be matched to your SolidCore door.

Black (Coloured) Fusion\*\*

Blue (Coloured) Diamond

## URBAN RANGE 43

Our Solid Core Door double glazing comes in many designs. Our wide selection of coloured glass designs can contrast or be matched to your SolidCore door.

Black (Coloured) Diamonds

Black (Coloured) Fusion\*\*

# CONTEMPORARY RANGE 47

(Coloured) Diamonds

Blue Crystal Harmony

Black (Coloured) Fusion\*\*

Brass Art Clarity\*

Clear Bevels

Diamond Lead

Glacier\*\*