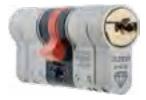

### Nu Mail

Available with a Shield/Cowl for PAS24 Secured By Design when necessary.

Available in: White, Black, Bright Gold, Bright Chrome, Satin Chrome, 7016 Grey, Graphite & Stainless Steel.

Ultion Key/Key
3 Star Security Cylinder
with Secured By Design
accreditation and Sold Secure
Diamond Standard.

Ultion Thumbturn 3 Star Security Cylinder with Secured By Design accreditation and Sold Secure Diamond Standard.

If a burgiar snaps Ultion and breaks in

**GUARANTEE** 

Ultion Paired Keyed Alike Standard Cylinder 3 Star Security Cylinder with Secured By Design accreditation and Sold Secure Diamond Standard.

### Ultion stays locked

When attacked Ultion enters Lockdown mode activating a lock hidden deep inside its core. this core is behind 20 anti-drill rods and is made with Molybdenum, which is 25% denser than iron. The 11 pin design delivers 294,970 key combinations. If an intruder burgles your home by snapping Ultion, Brisant-Secure will pay you £1,000.