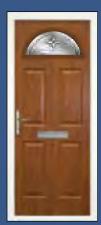

#### The Clumber

With its Georgian grill option this design is ideal for traditional properties and its large glazed area will flood light into any darkened room or hallway. Also a range of glass designs are available and if used as a traditional clear glazed back door an integral blind is also available when privacy is required.