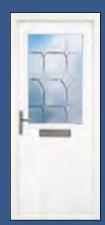

# The Caunton

This door with its large arched glass design lends itself to arched doorways and traditional properties. With its selection of glass designs and styles it will ensure that this will be an entrance door that stands out from the crowd.

Styles...

Side panels...

### Colours...

Our Solid Core Door double glazing comes in many designs. Our wide selection of coloured glass designs can contrast or be matched to your SolidCore door.

Black Fusion\*\*

Blue Crystal Harmony