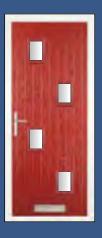

#### The Clumber

With its Georgian grill option this design is ideal for traditional properties and its large glazed area will flood light into any darkened room or hallway. Also a range of glass designs are available and if used as a traditional clear glazed back door an integral blind is also available when privacy is required.

Styles...