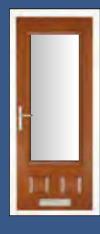

#### The Clumber

With its Georgian grill option this design is ideal for traditional properties and its large glazed area will flood light into any darkened room or hallway. Also a range of glass designs are available and if used as a traditional clear glazed back door an integral blind is also available when privacy is required.

Styles...

# Colours...

To see the full range of colours available please see page 9

Side panels...

The choice is vast; from simple obscure glass, coloured diamonds, traditional bevels to intricate triple glazed designs that include unique obscure designs and are encapsulated in a clear sealed unit.