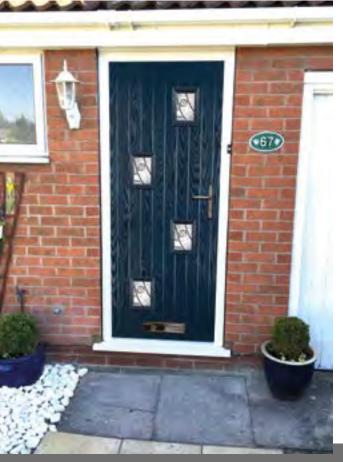

SOLIDCORE By Bevelpane

Composite Door Collection

Add instant **kerb appeal** to your biggest asset!

# Solid British Quality, Solid British Security & Solid British Manufacturing

Our composite doors offer all of the traditional good looks of timber without any of the drawbacks. While timber may crack, split or warp and of course need regular sanding and repainting and GRP may crack and fade under the glare of UV rays; uPVC requires very little maintenance, is guaranteed colourfast for the lifetime of the door whilst, offering the security, performance and long-life expectancy of modern materials.