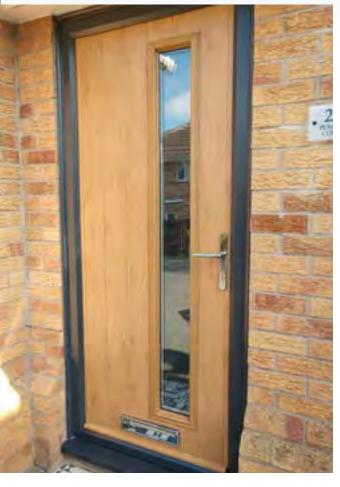

### The Maple

One of our most popular door designs with its choice of three glazing styles, Square, Arch or Eyebrow. Whichever design you choose it will sure to enhance your home.

Styles...

To see the full range of colours available please see page 9

The Maple Solid

The Old School

Our Solid Core Door double glazing comes in many designs. Our wide selection of coloured glass designs can contrast or be matched to your SolidCore door.

Brass Art Clarity\*