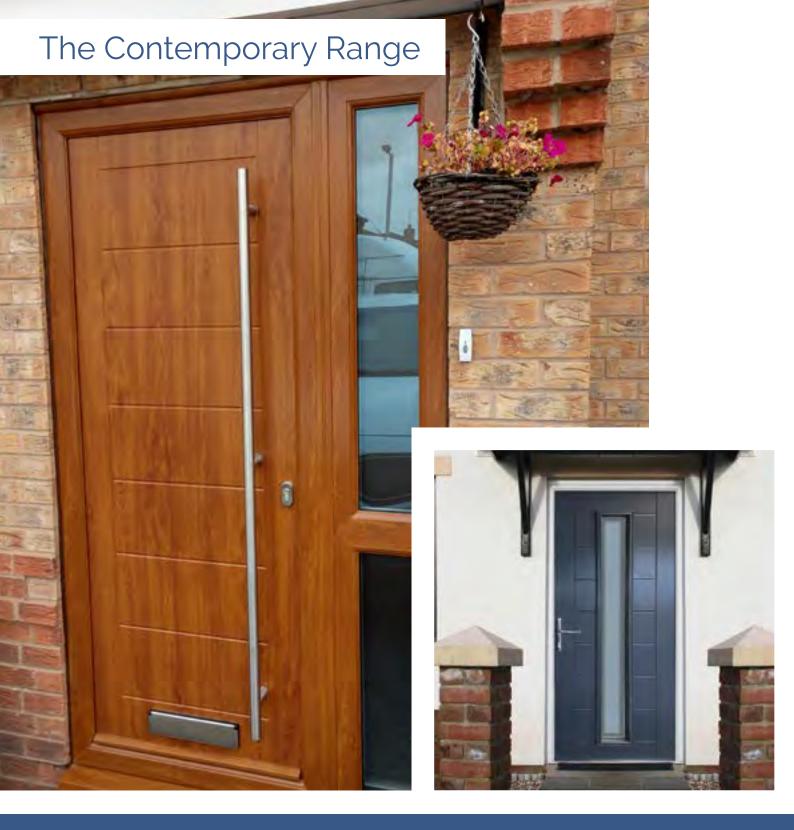

## The Contemporary Range

This range of door styles have been designed to meet the continued requests for modern minimalistic designs that utilise the flat grained finish. This finish emulates the foiled door frame and glazing cassette to achieve uncompromising style and design. A range of simple glass designs complement this modern range of door styles.