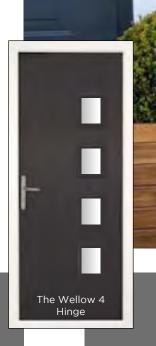

# The Wellow

Another take on the cottage style door. With a choice of 2, 3 or 4 glazed areas. The 3 & 4 options can be on the left, right or centre to give this door a modern feel. It also has a wide range of side panels to complement this door and your home.

Side panels...

Our Solid Core Door double glazing comes in many designs. Our wide selection of coloured glass designs can contrast or be matched to your SolidCore door.

Black (Coloured) Fusion\*\*

Blue (Coloured) Diamond