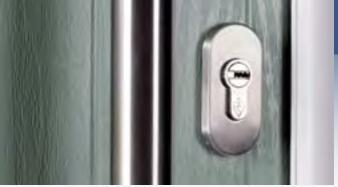

# The Carburton (Tuxford)

This traditional cottage style design with its solid tongue and groove feature promotes robustness and strength.

With the option of a glass diamond for the country home or fully glazed which will allow light to flood in and is ideal for that secondary door inside a porch.

Styles...

Side panels...

#### CARBURTON (TUXFORD) 21

#### Glass...

Our wide selection of coloured glass designs can contrast or be matched to your SolidCore door.

Black (Coloured) Diamonds

Black (Coloured) Fusion\*\*