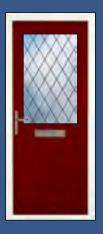

#### The Clumber

With its Georgian grill option this design is ideal for traditional properties and its large glazed area will flood light into any darkened room or hallway. Also a range of glass designs are available and if used as a traditional clear glazed back door an integral blind is also available when privacy is required.