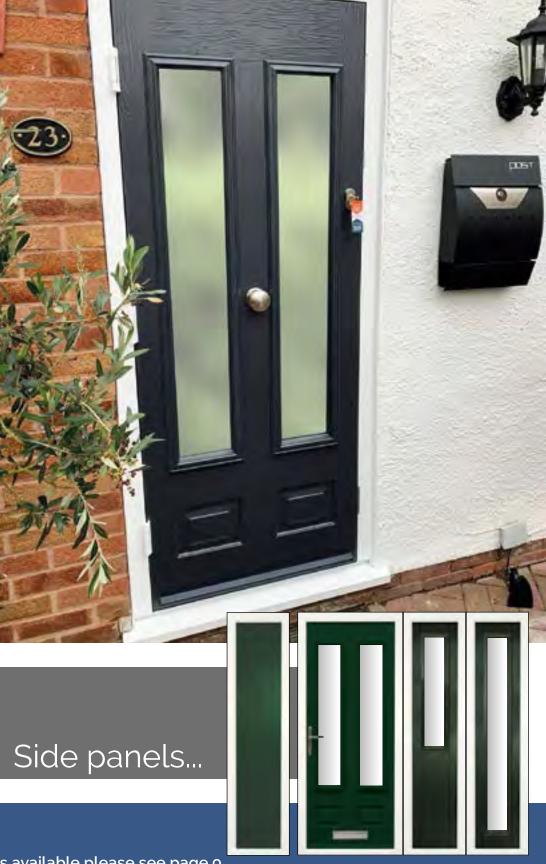

# Colours...

To see the full range of colours available please see page 9

Side panels...

The choice is vast; from simple obscure glass, coloured diamonds, traditional bevels to intricate triple glazed designs that include unique obscure designs and are encapsulated in a clear sealed unit.

### Side Panels

We offer a range of matching side panels with a wide selection of glazing options that will enhance your new front door. As the side panels are manufactured from a full door there are limitations on the widths available. However to ensure we cover a wider range of door widths we also offer a 28mm tongue and grooved textured infill panel that is available.