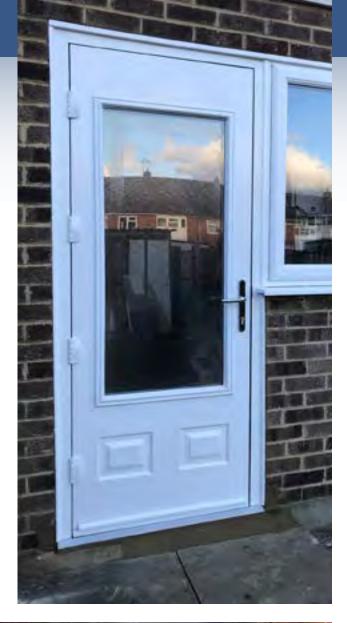

# Solid British Quality, Solid British Security & Solid British Manufacturing

Our composite doors offer all of the traditional good looks of timber without any of the drawbacks. While timber may crack, split or warp and of course need regular sanding and repainting and GRP may crack and fade under the glare of UV rays; uPVC requires very little maintenance, is guaranteed colourfast for the lifetime of the door whilst, offering the security, performance and long-life expectancy of modern materials.

The SolidCore door slab and Liniar uPVC frame are both manufactured here in Britain under strict BS EN ISO9001:2015 quality management systems and are then assembled in our bespoke composite door factory to achieve BS EN 14351-1:2006 +A1:2010 ensuring that our own high quality standards are met.