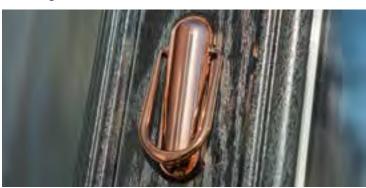

### Sweet Design

Knockers

Available in the colours: White, Black, Bright Gold, Bright Chrome & Rose Gold.