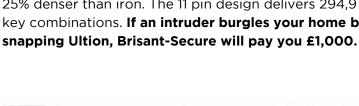

Ultion Thumbturn 3 Star Security Cylinder with Secured By Design accreditation and Sold Secure Diamond Standard.

If a burgiar snaps Ultion and breaks in

**GUARANTEE** 

Ultion Paired Keyed Alike Standard Cylinder 3 Star Security Cylinder with Secured By Design accreditation and Sold Secure Diamond Standard.

### Ultion stays locked

When attacked Ultion enters Lockdown mode activating a lock hidden deep inside its core. this core is behind 20 anti-drill rods and is made with Molybdenum, which is 25% denser than iron. The 11 pin design delivers 294,970 key combinations. If an intruder burgles your home by snapping Ultion, Brisant-Secure will pay you £1,000.