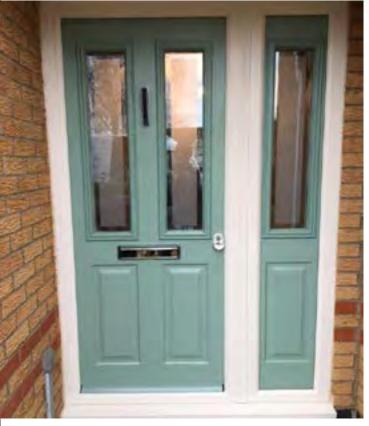

#### The Clumber

With its Georgian grill option this design is ideal for traditional properties and its large glazed area will flood light into any darkened room or hallway. Also a range of glass designs are available and if used as a traditional clear glazed back door an integral blind is also available when privacy is required.