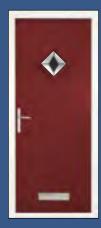

#### The Clumber

With its Georgian grill option this design is ideal for traditional properties and its large glazed area will flood light into any darkened room or hallway. Also a range of glass designs are available and if used as a traditional clear glazed back door an integral blind is also available when privacy is required.

Styles...

# Colours...

To see the full range of colours available please see page 9

Side panels...

The choice is vast; from simple obscure glass, coloured diamonds, traditional bevels to intricate triple glazed designs that include unique obscure designs and are encapsulated in a clear sealed unit.