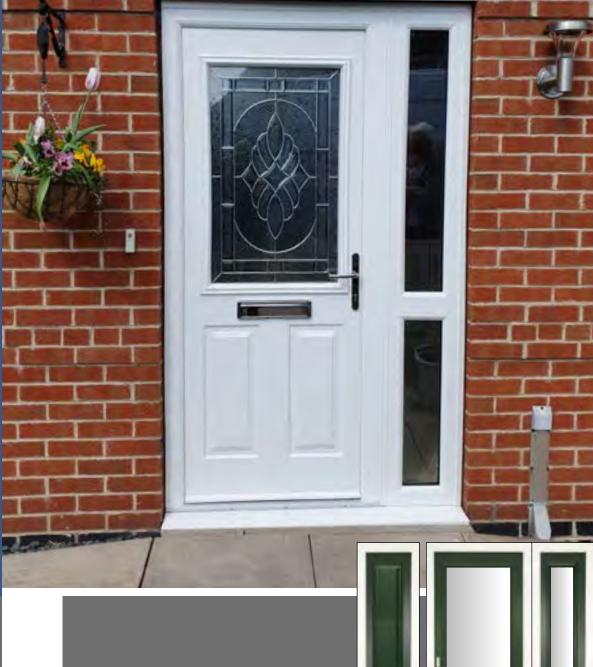

# The Caunton

This door with its large arched glass design lends itself to arched doorways and traditional properties. With its selection of glass designs and styles it will ensure that this will be an entrance door that stands out from the crowd.