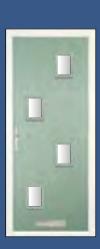

#### The Clumber

With its Georgian grill option this design is ideal for traditional properties and its large glazed area will flood light into any darkened room or hallway. Also a range of glass designs are available and if used as a traditional clear glazed back door an integral blind is also available when privacy is required.

Styles...