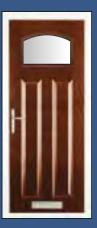

#### The Clumber

With its Georgian grill option this design is ideal for traditional properties and its large glazed area will flood light into any darkened room or hallway. Also a range of glass designs are available and if used as a traditional clear glazed back door an integral blind is also available when privacy is required.

Styles...