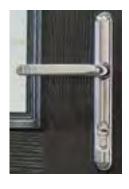

# Balmoral Lever/Lever Standard Lever/Lever handle.

Available in: White, Black, Bright Gold, Bright Chrome, Satin Chrome, 7016 Grey, Graphite & Stainless Steel.

### Balmoral Lever/Pad

Lever/Pad split spindle handle.

Available in: White, Black, Bright Gold, Bright Chrome, Satin Chrome & Graphite.

### Balmoral Lever/ Lever Offset

Lever/Lever Offset split spindle.

Available in: White, Black, Bright Gold, Bright Chrome, Satin Chrome & Graphite.