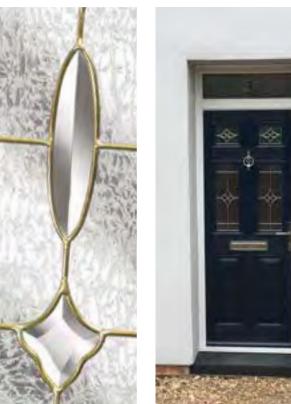

SOLIDCORE By Bevelpane

Composite Door Collection

Add instant **kerb appeal** to your biggest asset!

# Solid British Quality, Solid British Security & Solid British Manufacturing

Our composite doors offer all of the traditional good looks of timber without any of the drawbacks. While timber may crack, split or warp and of course need regular sanding and repainting and GRP may crack and fade under the glare of UV rays; uPVC requires very little maintenance, is guaranteed colourfast for the lifetime of the door whilst, offering the security, performance and long-life expectancy of modern materials.