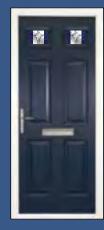

#### The Clumber

With its Georgian grill option this design is ideal for traditional properties and its large glazed area will flood light into any darkened room or hallway. Also a range of glass designs are available and if used as a traditional clear glazed back door an integral blind is also available when privacy is required.