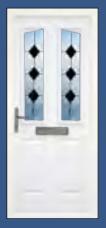

# The Minster

This door comes in three different styles and has two mid sized glazed areas, which will let the light flood through. This style is ideal for traditional properties.

Styles...

Side panels...

#### Colours...

#### MINSTER 17

#### Glass...

Our Solid Core Door double glazing comes in many designs. Our wide selection of coloured glass designs can contrast or be matched to your SolidCore door.

Black Coloured Fusion\*\*

Blue Coloured Tri Star

Blue Crystal Harmony

Crystal Bohemia

Georgian Grill

Glacier\*\*

Saturn\*\*

Zinc Art Abstract\*

Zinc Art Clarity\*

Zinc Art Classic\*

Zinc Art Elegance\*

Zinc Art Finesse\*

Zinc Art Flair\*

Zinc Art Prairie\*

Zinc Art Simplicity\*