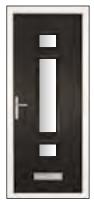

### The Halam

The full length glass brings a contemporary feel to the traditional cottage style door.

With the option of the glass on the left, centre or right it will fit right in with your home design.

The Halam Centre

The Halam Handle

Styles...

Our wide selection of coloured glass designs can contrast or be matched to your SolidCore door.