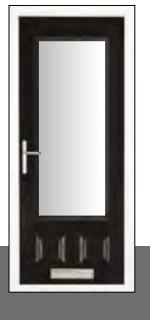

#### The Clumber

With its Georgian grill option this design is ideal for traditional properties and its large glazed area will flood light into any darkened room or hallway. Also a range of glass designs are available and if used as a traditional clear glazed back door an integral blind is also available when privacy is required.

Styles...

# Colours...

To see the full range of colours available please see page 9

Side panels...

The choice is vast; from simple obscure glass, coloured diamonds, traditional bevels to intricate triple glazed designs that include unique obscure designs and are encapsulated in a clear sealed unit.