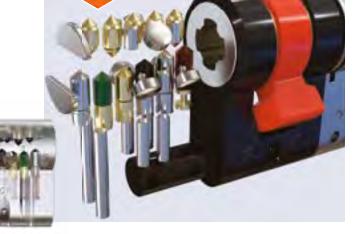

### Nu Mail

Available with a Shield/Cowl for PAS24 Secured By Design when necessary.

Available in: White, Black, Bright Gold, Bright Chrome, Satin Chrome, 7016 Grey, Graphite & Stainless Steel.

Ultion Key/Key
3 Star Security Cylinder
with Secured By Design
accreditation and Sold Secure
Diamond Standard.

Ultion Thumbturn 3 Star Security Cylinder with Secured By Design accreditation and Sold Secure Diamond Standard.

If a burgiar snaps Ultion and breaks in

**GUARANTEE** 

Ultion Paired Keyed Alike Standard Cylinder 3 Star Security Cylinder with Secured By Design accreditation and Sold Secure Diamond Standard.

### Ultion stays locked

When attacked Ultion enters Lockdown mode activating a lock hidden deep inside its core. this core is behind 20 anti-drill rods and is made with Molybdenum, which is 25% denser than iron. The 11 pin design delivers 294,970 key combinations. If an intruder burgles your home by snapping Ultion, Brisant-Secure will pay you £1,000.