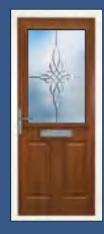

#### The Clumber

With its Georgian grill option this design is ideal for traditional properties and its large glazed area will flood light into any darkened room or hallway. Also a range of glass designs are available and if used as a traditional clear glazed back door an integral blind is also available when privacy is required.

Styles...