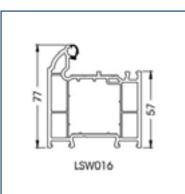

Bonded to this are two robust coloured PVCu skins that offer a realistic wood grain effect or smooth finish in a range of colours.

The door comes complete with a Sculptured frame (Chamfered is

available on request) in a choice of twenty two coloured foils as well as plain white or cream. There is also the options of a 57mm low PVCu threshold instead of the normal 77mm as well as a 24mm aluminium which can also have wheelchair ramps fitted.

### Threshold Options

To allow for every circumstance we offer the following door thresholds.

Stormguard AM3 Part M Compliant – available in Gold or Silver - (Open inwards doors)

Stormguard AM370 (not Part M Compliant) - available in Gold or Silver (Open inwards doors)

Stormguard AM5 Part M Compliant

- available in gold or silver (Open outwards doors)

Stormguard AM570 (not Part M Compliant) - available in gold or silver (Open outwards doors)

Our Standard pvcu threshold