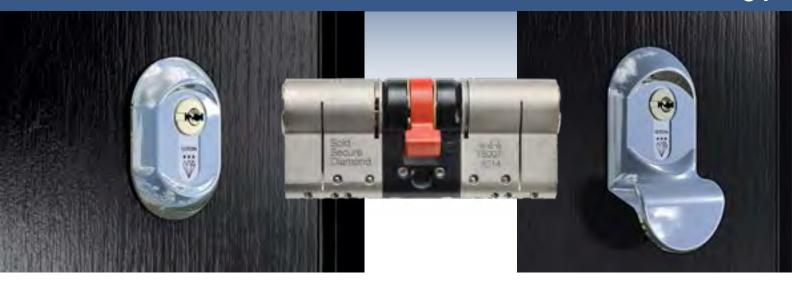

Ultion Thumbturn 3 Star Security Cylinder with Secured By Design accreditation and Sold Secure Diamond Standard.

If a burgiar snaps Ultion and breaks in

**GUARANTEE** 

Ultion Paired Keyed Alike Standard Cylinder 3 Star Security Cylinder with Secured By Design accreditation and Sold Secure Diamond Standard.

### Ultion stays locked

When attacked Ultion enters Lockdown mode activating a lock hidden deep inside its core. this core is behind 20 anti-drill rods and is made with Molybdenum, which is 25% denser than iron. The 11 pin design delivers 294,970 key combinations. If an intruder burgles your home by snapping Ultion, Brisant-Secure will pay you £1,000.