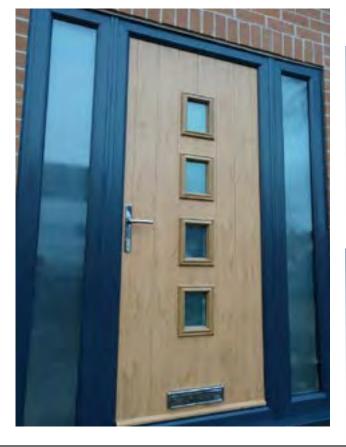

### The Kelham

A half glazed version of the cottage style door will again allow light to pour into the room it leads into. With its wide range of stylish glass options to suit the front or the more simple for the rear of your home. This door design will not be found wanting.