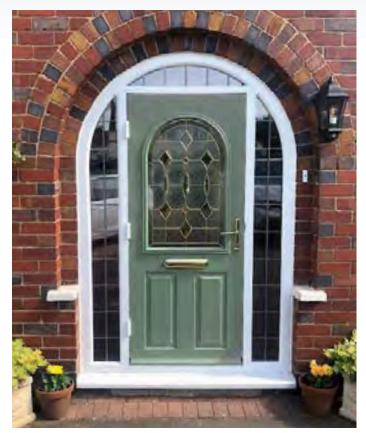

# The Minster

This door comes in three different styles and has two mid sized glazed areas, which will let the light flood through. This style is ideal for traditional properties.

Styles...

Side panels...