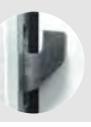

### **Solid Core Hinge**

2 way adjustment +/- 2.5mm Height and Side adjustment Stunning contoured 2d hinge. Robust 430 stainless steel body designed to carry upto 100kg on 3 hinges.

### Solid Core Adjustable Hinge

This is a Face Fix hinge for ease of installation. This hinge automatically sets the correct compression so no need for adjustment. The hinge allows adjustment to be made horizontally and vertically to +/- 2.5mm. Easily removable cover. A very Slimline heavy duty hinge.