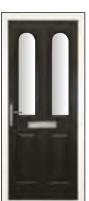

# The Minster

This door comes in three different styles and has two mid sized glazed areas, which will let the light flood through. This style is ideal for traditional properties.

Styles...

Side panels...

#### Colours...