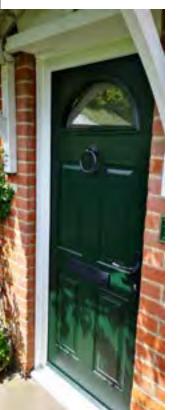

### The Halam

The full length glass brings a contemporary feel to the traditional cottage style door.

With the option of the glass on the left, centre or right it will fit right in with your home design.

The Halam Centre

The Halam Handle

Styles...

Our wide selection of coloured glass designs can contrast or be matched to your SolidCore door.