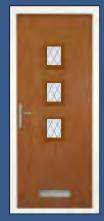

# The Caunton

This door with its large arched glass design lends itself to arched doorways and traditional properties. With its selection of glass designs and styles it will ensure that this will be an entrance door that stands out from the crowd.

Styles...

Side panels...

### Colours...

Our Solid Core Door double glazing comes in many designs. Our wide selection of coloured glass designs can contrast or be matched to your SolidCore door.

Black Fusion\*\*

Blue Crystal Harmony