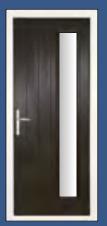

### The Halam

The full length glass brings a contemporary feel to the traditional cottage style door.

With the option of the glass on the left, centre or right it will fit right in with your home design.

The Halam Centre

The Halam Handle

Styles...

Our wide selection of coloured glass designs can contrast or be matched to your SolidCore door.