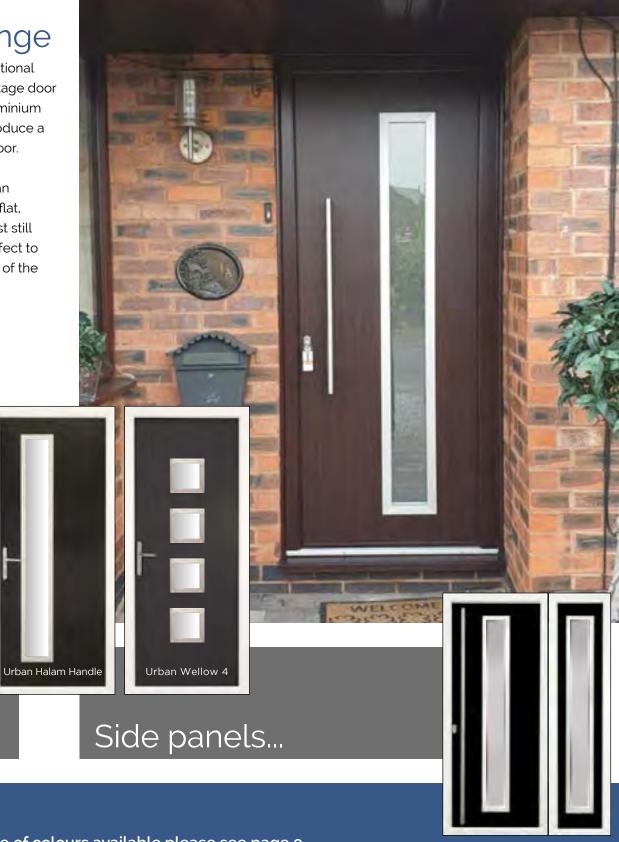

## The Urban Range

This door uses our traditional tongue and groove cottage door and Contemporary Aluminium glazing cassettes to produce a truly modern looking door.

The Urban cassettes can also be coupled with a flat, non-grooved door whilst still retaining the grained effect to complement the frame of the same colour.

Styles...

## Colours...

To see the full range of colours available please see page 9

### Side Panels

We offer a range of matching side panels with a wide selection of glazing options that will enhance your new front door. As the side panels are manufactured from a full door there are limitations on the widths available. However to ensure we cover a wider range of door widths we also offer a 28mm tongue and grooved textured infill panel that is available.