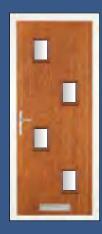

#### The Clumber

With its Georgian grill option this design is ideal for traditional properties and its large glazed area will flood light into any darkened room or hallway. Also a range of glass designs are available and if used as a traditional clear glazed back door an integral blind is also available when privacy is required.