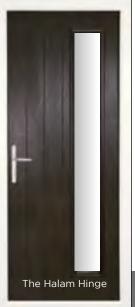

### The Halam

The full length glass brings a contemporary feel to the traditional cottage style door.

With the option of the glass on the left, centre or right it will fit right in with your home design.

The Halam Centre

The Halam Handle

Styles...

Our wide selection of coloured glass designs can contrast or be matched to your SolidCore door.