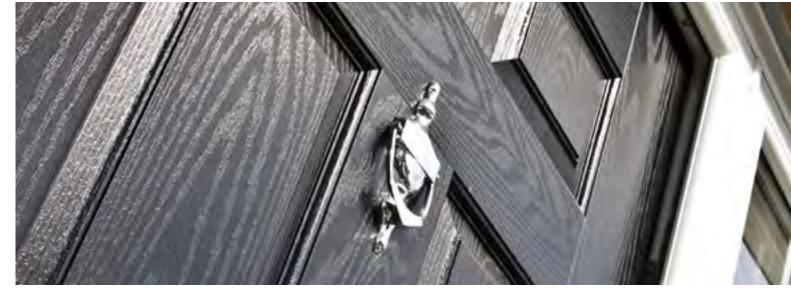

### Sweet Design

Knockers

Available in the colours: White, Black, Bright Gold, Bright Chrome & Rose Gold.