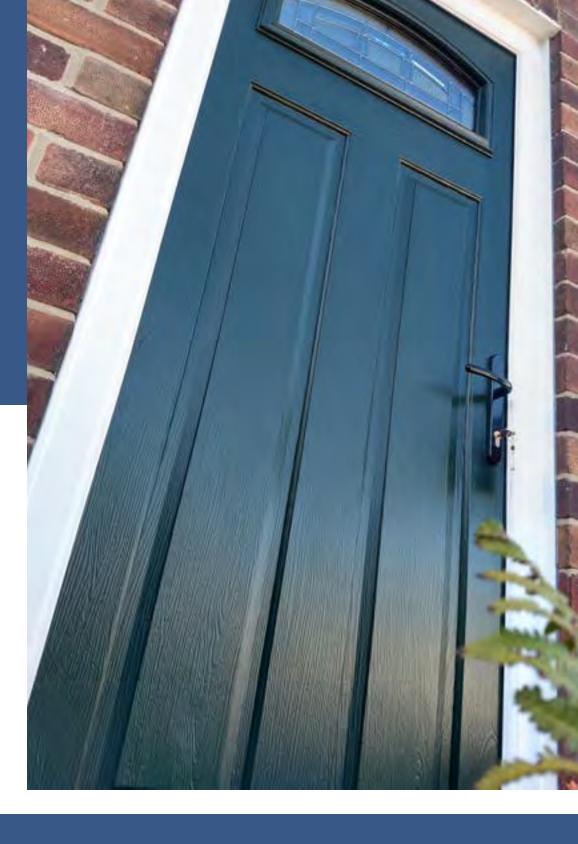

# Solid British Quality, Solid British Security & Solid British Manufacturing

Our composite doors offer all of the traditional good looks of timber without any of the drawbacks. While timber may crack, split or warp and of course need regular sanding and repainting and GRP may crack and fade under the glare of UV rays; uPVC requires very little maintenance, is guaranteed colourfast for the lifetime of the door whilst, offering the security, performance and long-life expectancy of modern materials.

The SolidCore door slab and Liniar uPVC frame are both manufactured here in Britain under strict BS EN ISO9001:2015 quality management systems and are then assembled in our bespoke composite door factory to achieve BS EN 14351-1:2006 +A1:2010 ensuring that our own high quality standards are met.