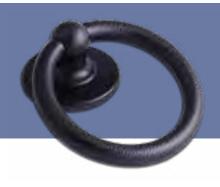

### Sweet Design

Knockers

Available in the colours: White, Black, Bright Gold, Bright Chrome & Rose Gold.