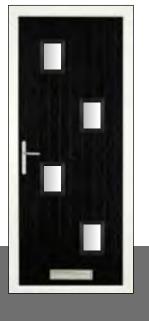

# The Keyworth

With its three quarter glass design and feature panels, this door will illuminate any entrance whilst also providing style and character to any home.

Styles...

Side panels...