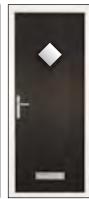

### The Granby

This traditional tongue and groove door style is given an modern appeal by the use of the staggered glass apertures.

Its large range of glazing options and colours ensure you can be as creative as your imagination will allow.

# Colours...

Our Solid Core Door double glazing comes in many designs. Our wide selection of coloured glass designs can contrast or be matched to your SolidCore door.

-

Black (Coloured) Fusion\*\*

Blue (Coloured) Diamond

Bullion\*\*

Glazed

Crescent\*\*

Crystal Bohemia

Diamond Lead

Glacier\*\*

Satin\*\*

Square Lead

Zinc Art Abstract\*

Zinc Art Elegance\*

Zinc Art Finesse\*

Zinc Art Flair\*

Zinc Art Prairie\*

Zinc Art Simplicity\*