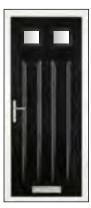

### The Halam

The full length glass brings a contemporary feel to the traditional cottage style door.

With the option of the glass on the left, centre or right it will fit right in with your home design.

The Halam Centre

The Halam Handle

Styles...

Our wide selection of coloured glass designs can contrast or be matched to your SolidCore door.