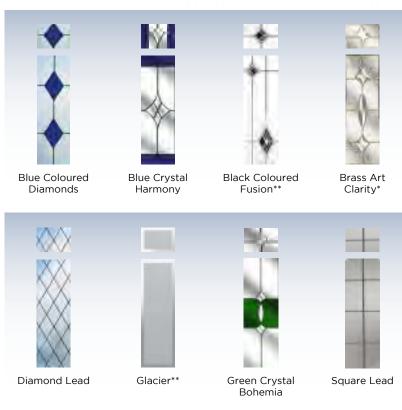

# Colours...

To see the full range of colours available please see page 9

Side panels...

The choice is vast; from simple obscure glass, coloured diamonds, traditional bevels to intricate triple glazed designs that include unique obscure designs and are encapsulated in a clear sealed unit.

Black Diamonds

Black Fusion\*\*

Blue Crystal Harmony

Brass Art Clarity\*

Clear Bevels

Diamond Lead

Dream Bevels

Georgian Grill

Green Crystal Bohemia

Integral Blind Unit - Clear Glass only

Square Lead

Zinc Art Abstract\*

Zinc Art Elegance\*

Zinc Art Prairie\*

Zinc Art Simplicity\*

### Colours...

Our Solid Core Door double glazing comes in many designs. Our wide selection of coloured glass designs can contrast or be matched to your SolidCore door.

Black Fusion\*\*

Blue Crystal Harmony

Brass Art Clarity\*

Clear Bevels

Diamond Lead

Dream Bevels

Georgian Grill Only available with obscure glass on both sides

Glazed

Red Diamonds

Square Lead

Zinc Art Abstract\*

Zinc Art Classic\*

Zinc Art Elegance\*

Zinc Art Prairie\*

Zinc Art Simplicity\*