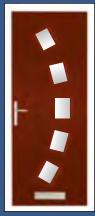

### The Granby

This traditional tongue and groove door style is given an modern appeal by the use of the staggered glass apertures.

Its large range of glazing options and colours ensure you can be as creative as your imagination will allow.