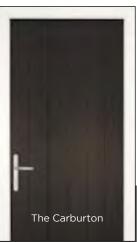

# The Carburton (Tuxford)

This traditional cottage style design with its solid tongue and groove feature promotes robustness and strength.

With the option of a glass diamond for the country home or fully glazed which will allow light to flood in and is ideal for that secondary door inside a porch.

#### CARBURTON (TUXFORD) 21