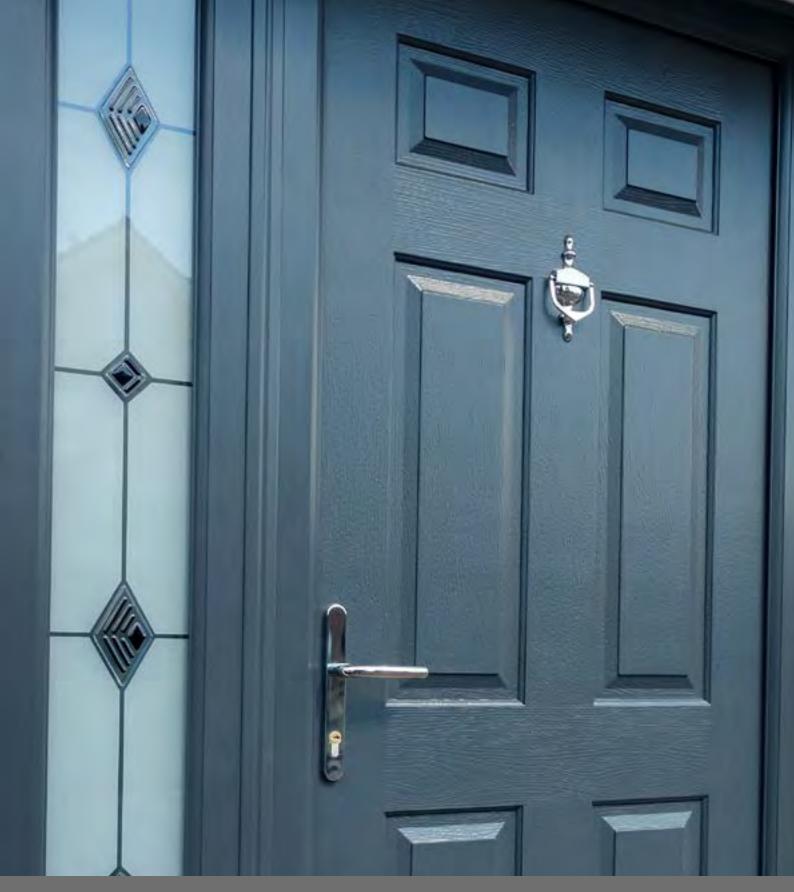

SOLIDCORE By Bevelpane

Composite Door Collection

Add instant **kerb appeal** to your biggest asset!

Bonded to this are two robust coloured PVCu skins that offer a realistic wood grain effect or smooth finish in a range of colours.

The door comes complete with a Sculptured frame (Chamfered is

available on request) in a choice of twenty two coloured foils as well as plain white or cream. There is also the options of a 57mm low PVCu threshold instead of the normal 77mm as well as a 24mm aluminium which can also have wheelchair ramps fitted.