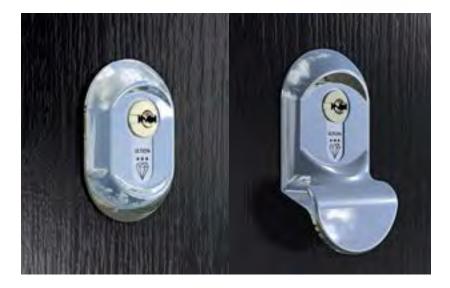

### Yale Lockmaster

This lock incorporates 2 hook locks with a centre latch and deadbolt.

Secured By Design accredited and tested to PAS23/24.

Suitable for Lever/ Lever and Lever/Pad operations. 960 spindle height from bottom of slab.

### Winkhaus Heritage

This is a Slam Shut Lock.

The aesthetics of a traditional rim latch, but incorporating the latest high security multipoint lock which activates automatically once the door is shut. Comprises of 2 antipush back Hooks with centre latch and deadbolt.