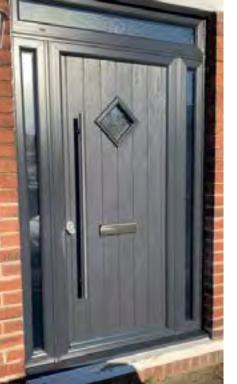

## The Contemporary Range

This range of door styles have been designed to meet the continued requests for modern minimalistic designs that utilise the flat grained finish. This finish emulates the foiled door frame and glazing cassette to achieve uncompromising style and design. A range of simple glass designs complement this modern range of door styles.

# The Carsington

This offset style design and ultramodern appearance makes a statement wherever it is installed with its stylish lines and grained finish.

With the choice of a solid design or a modern glass design that will complement the door lines.