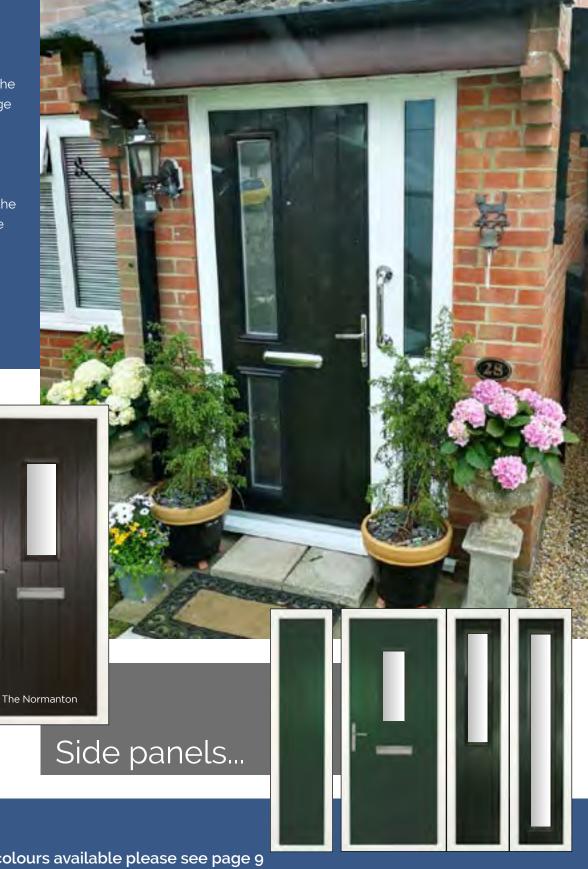

Duck Egg Blue \*Not available as a foiled frame

RAL 7001 Silver Grey

RAL 7016 Anthracite Grey

Chartwell Green

RAL 6009 Green

RAL 3011 Red

RAL 5011 Blue

Irish Oak

RAL 8001 Golden Oak

Black Cherry

RAL 8022 Black Brown

RAL 9011 Black

Anteak Available only on Urban Range

# Colours...

To see the full range of colours available please see page 9

Side panels...

The choice is vast; from simple obscure glass, coloured diamonds, traditional bevels to intricate triple glazed designs that include unique obscure designs and are encapsulated in a clear sealed unit.

### The Normanton

These glazing styles expand the designs available in the cottage door. From the traditional central design to the modern Normanton Two.

Available with the glazing on the handle or hinge side to ensure every option is covered.

### Side Panels

We offer a range of matching side panels with a wide selection of glazing options that will enhance your new front door. As the side panels are manufactured from a full door there are limitations on the widths available. However to ensure we cover a wider range of door widths we also offer a 28mm tongue and grooved textured infill panel that is available.