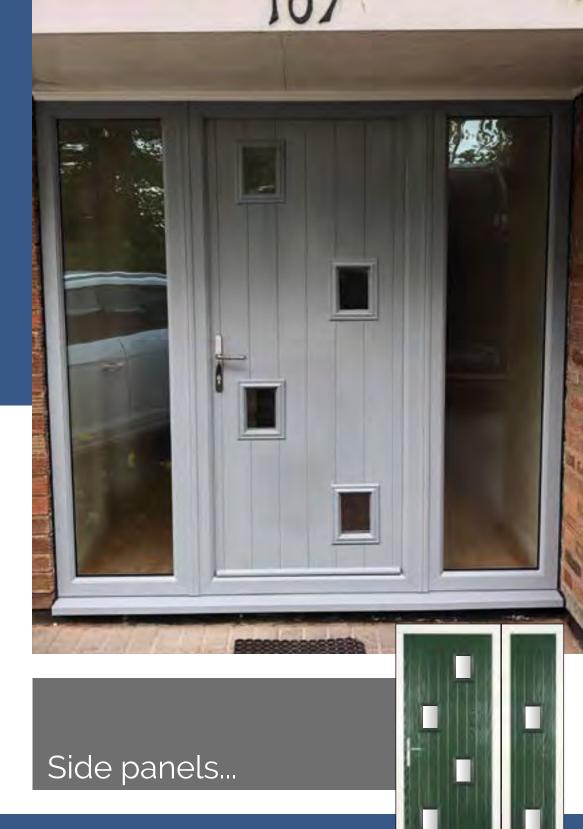

### Side Panels

We offer a range of matching side panels with a wide selection of glazing options that will enhance your new front door. As the side panels are manufactured from a full door there are limitations on the widths available. However to ensure we cover a wider range of door widths we also offer a 28mm tongue and grooved textured infill panel that is available.