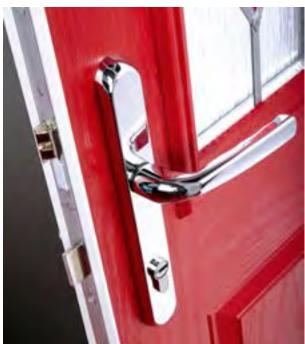

# Balmoral Lever/Lever Standard Lever/Lever handle.

Available in: White, Black, Bright Gold, Bright Chrome, Satin Chrome, 7016 Grey, Graphite & Stainless Steel.

### Balmoral Lever/Pad

Lever/Pad split spindle handle.

Available in: White, Black, Bright Gold, Bright Chrome, Satin Chrome & Graphite.

### Balmoral Lever/ Lever Offset

Lever/Lever Offset split spindle.

Available in: White, Black, Bright Gold, Bright Chrome, Satin Chrome & Graphite.