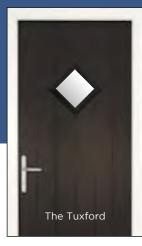

# The Carburton (Tuxford)

This traditional cottage style design with its solid tongue and groove feature promotes robustness and strength.

With the option of a glass diamond for the country home or fully glazed which will allow light to flood in and is ideal for that secondary door inside a porch.

#### CARBURTON (TUXFORD) 21