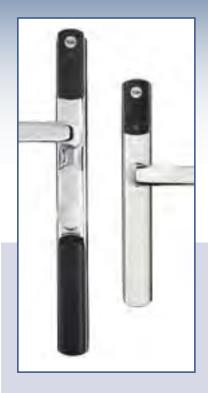

# Balmoral Lever/Lever Standard Lever/Lever handle.

Available in: White, Black, Bright Gold, Bright Chrome, Satin Chrome, 7016 Grey, Graphite & Stainless Steel.

### Balmoral Lever/Pad

Lever/Pad split spindle handle.

Available in: White, Black, Bright Gold, Bright Chrome, Satin Chrome & Graphite.

### Balmoral Lever/ Lever Offset

Lever/Lever Offset split spindle.

Available in: White, Black, Bright Gold, Bright Chrome, Satin Chrome & Graphite.

### Heritage Lever/ Lever

This traditional door handle can be suited with door knocker and letter plate if required.

Available in: Antique Black, Bright Gold, Bright Chrome & Graphite.

### Architectural Lever/ Lever

This is a modern contemporary handle that can be fully suited with letterbox and door knocker if required.

Available in: Bright Chrome, Bright Gold, Bright Bronze & Graphite.