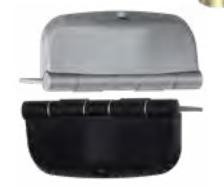

### **Solid Core Hinge**

2 way adjustment +/- 2.5mm Height and Side adjustment Stunning contoured 2d hinge. Robust 430 stainless steel body designed to carry upto 100kg on 3 hinges.

### Solid Core Adjustable Hinge

This is a Face Fix hinge for ease of installation. This hinge automatically sets the correct compression so no need for adjustment. The hinge allows adjustment to be made horizontally and vertically to +/- 2.5mm. Easily removable cover. A very Slimline heavy duty hinge.