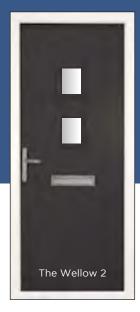

# The Wellow

Another take on the cottage style door. With a choice of 2, 3 or 4 glazed areas. The 3 & 4 options can be on the left, right or centre to give this door a modern feel. It also has a wide range of side panels to complement this door and your home.