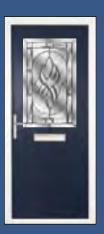

### The Halam

The full length glass brings a contemporary feel to the traditional cottage style door.

With the option of the glass on the left, centre or right it will fit right in with your home design.

The Halam Centre

The Halam Handle

Styles...

Our wide selection of coloured glass designs can contrast or be matched to your SolidCore door.