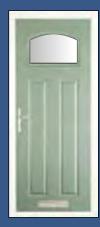

#### The Clumber

With its Georgian grill option this design is ideal for traditional properties and its large glazed area will flood light into any darkened room or hallway. Also a range of glass designs are available and if used as a traditional clear glazed back door an integral blind is also available when privacy is required.

Styles...