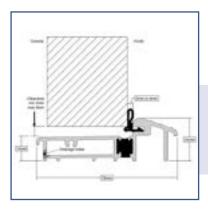

### FRAME & THRESHOLD OPTIONS

### Frame Options

Frame available in Liniar Sculptured (Standard) or Chamfered.

(Foiled Frame Options are available to match the slab colour options apart from Duck Egg blue and Black 9011)

### Threshold Options

To allow for every circumstance we offer the following door thresholds.

Stormguard AM3 Part M Compliant – available in Gold or Silver - (Open inwards doors)

Stormguard AM370 (not Part M Compliant) - available in Gold or Silver (Open inwards doors)

Stormguard AM5 Part M Compliant

- available in gold or silver (Open outwards doors)

Stormguard AM570 (not Part M Compliant) - available in gold or silver (Open outwards doors)

Our Standard pvcu threshold