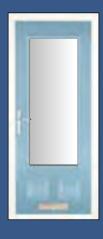

# The Caunton

This door with its large arched glass design lends itself to arched doorways and traditional properties. With its selection of glass designs and styles it will ensure that this will be an entrance door that stands out from the crowd.

Styles...

Side panels...

### Colours...

Our Solid Core Door double glazing comes in many designs. Our wide selection of coloured glass designs can contrast or be matched to your SolidCore door.

Black Fusion\*\*

Blue Crystal Harmony