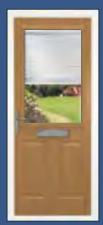

### The Halam

The full length glass brings a contemporary feel to the traditional cottage style door.

With the option of the glass on the left, centre or right it will fit right in with your home design.

The Halam Centre

The Halam Handle

Styles...

Our wide selection of coloured glass designs can contrast or be matched to your SolidCore door.