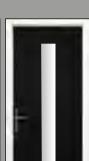

### The Halam

The full length glass brings a contemporary feel to the traditional cottage style door.

With the option of the glass on the left, centre or right it will fit right in with your home design.

The Halam Centre

The Halam Handle

Styles...

Our wide selection of coloured glass designs can contrast or be matched to your SolidCore door.