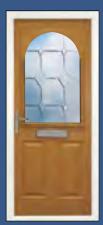

#### The Clumber

With its Georgian grill option this design is ideal for traditional properties and its large glazed area will flood light into any darkened room or hallway. Also a range of glass designs are available and if used as a traditional clear glazed back door an integral blind is also available when privacy is required.

Styles...