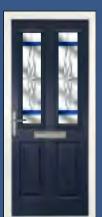

#### The Clumber

With its Georgian grill option this design is ideal for traditional properties and its large glazed area will flood light into any darkened room or hallway. Also a range of glass designs are available and if used as a traditional clear glazed back door an integral blind is also available when privacy is required.

Styles...