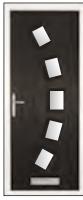

### The Granby

This traditional tongue and groove door style is given an modern appeal by the use of the staggered glass apertures.

Its large range of glazing options and colours ensure you can be as creative as your imagination will allow.

# Colours...

Our Solid Core Door double glazing comes in many designs. Our wide selection of coloured glass designs can contrast or be matched to your SolidCore door.

-

Black (Coloured) Fusion\*\*

Blue (Coloured) Diamond

Bullion\*\*

Glazed

Crescent\*\*

Crystal Bohemia

Diamond Lead

Glacier\*\*

Satin\*\*

Square Lead

Zinc Art Abstract\*

Zinc Art Elegance\*

Zinc Art Finesse\*

Zinc Art Flair\*

Zinc Art Prairie\*

Zinc Art Simplicity\*