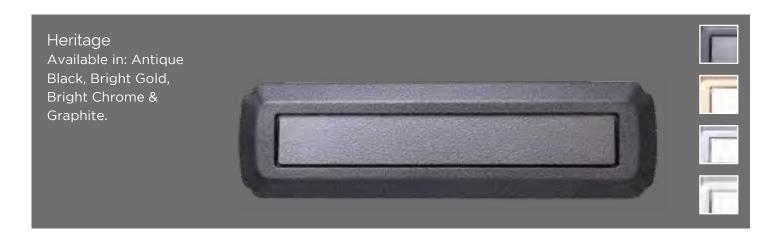

### Heritage Lever/ Lever

This traditional door handle can be suited with door knocker and letter plate if required.

Available in: Antique Black, Bright Gold, Bright Chrome & Graphite.