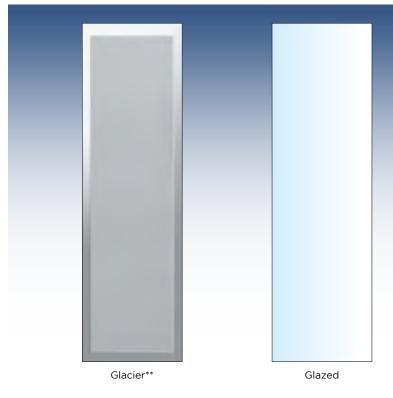

### Backing Glass Options - We offer 5 levels of obscurity - 5 being the most obscure.