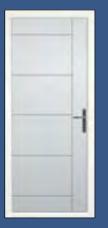

#### The Clumber

With its Georgian grill option this design is ideal for traditional properties and its large glazed area will flood light into any darkened room or hallway. Also a range of glass designs are available and if used as a traditional clear glazed back door an integral blind is also available when privacy is required.