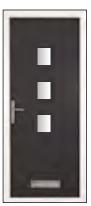

#### The Clumber

With its Georgian grill option this design is ideal for traditional properties and its large glazed area will flood light into any darkened room or hallway. Also a range of glass designs are available and if used as a traditional clear glazed back door an integral blind is also available when privacy is required.