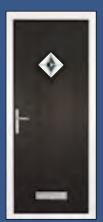

#### The Clumber

With its Georgian grill option this design is ideal for traditional properties and its large glazed area will flood light into any darkened room or hallway. Also a range of glass designs are available and if used as a traditional clear glazed back door an integral blind is also available when privacy is required.

Styles...

# Colours...

To see the full range of colours available please see page 9

Side panels...

The choice is vast; from simple obscure glass, coloured diamonds, traditional bevels to intricate triple glazed designs that include unique obscure designs and are encapsulated in a clear sealed unit.