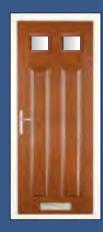

#### The Clumber

With its Georgian grill option this design is ideal for traditional properties and its large glazed area will flood light into any darkened room or hallway. Also a range of glass designs are available and if used as a traditional clear glazed back door an integral blind is also available when privacy is required.

Styles...