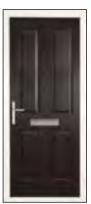

#### The Clumber

With its Georgian grill option this design is ideal for traditional properties and its large glazed area will flood light into any darkened room or hallway. Also a range of glass designs are available and if used as a traditional clear glazed back door an integral blind is also available when privacy is required.

Styles...