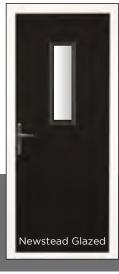

### The Newstead

This classic tongue and groove design has been remastered to with a stylish border and a flat grained finish to provide it with a new clean look.

With a wide range of traditional and modern glass designs gives this door the versatility to fit any house style.