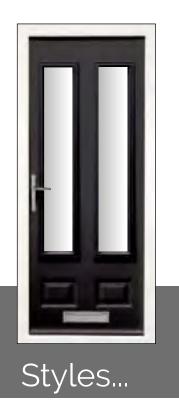

#### The Clumber

With its Georgian grill option this design is ideal for traditional properties and its large glazed area will flood light into any darkened room or hallway. Also a range of glass designs are available and if used as a traditional clear glazed back door an integral blind is also available when privacy is required.

Styles...