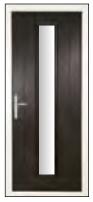

### The Halam

The full length glass brings a contemporary feel to the traditional cottage style door.

With the option of the glass on the left, centre or right it will fit right in with your home design.

The Halam Centre

The Halam Handle

Styles...

Our wide selection of coloured glass designs can contrast or be matched to your SolidCore door.