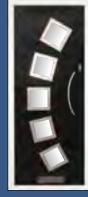

### The Granby

This traditional tongue and groove door style is given an modern appeal by the use of the staggered glass apertures.

Its large range of glazing options and colours ensure you can be as creative as your imagination will allow.

Styles...