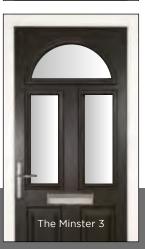

# The Minster

This door comes in three different styles and has two mid sized glazed areas, which will let the light flood through. This style is ideal for traditional properties.

Styles...

Side panels...