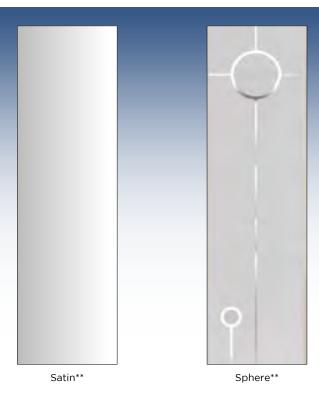

## The Winthorpe

This new addition to our traditional range has been designed as a modern version of our most popular Maple.

This new design with its larger glass will provide more natural light into any location whilst still ensuring your front door has style.

### Colours...

Our Solid Core Door double glazing comes in many designs. Our wide selection of coloured glass designs can contrast or be matched to your SolidCore door.

Satin\*\*

Sphere\*\*