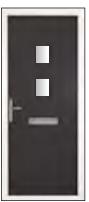

### The Granby

This traditional tongue and groove door style is given an modern appeal by the use of the staggered glass apertures.

Its large range of glazing options and colours ensure you can be as creative as your imagination will allow.

Styles...