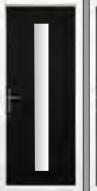

#### The Clumber

With its Georgian grill option this design is ideal for traditional properties and its large glazed area will flood light into any darkened room or hallway. Also a range of glass designs are available and if used as a traditional clear glazed back door an integral blind is also available when privacy is required.