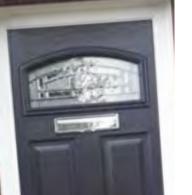

#### The Clumber

With its Georgian grill option this design is ideal for traditional properties and its large glazed area will flood light into any darkened room or hallway. Also a range of glass designs are available and if used as a traditional clear glazed back door an integral blind is also available when privacy is required.

Styles...