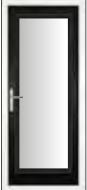

#### The Clumber

With its Georgian grill option this design is ideal for traditional properties and its large glazed area will flood light into any darkened room or hallway. Also a range of glass designs are available and if used as a traditional clear glazed back door an integral blind is also available when privacy is required.

Styles...