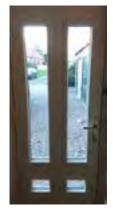

### The Halam

The full length glass brings a contemporary feel to the traditional cottage style door.

With the option of the glass on the left, centre or right it will fit right in with your home design.

The Halam Centre

The Halam Handle

Styles...

Our wide selection of coloured glass designs can contrast or be matched to your SolidCore door.