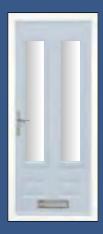

# The Minster

This door comes in three different styles and has two mid sized glazed areas, which will let the light flood through. This style is ideal for traditional properties.

Styles...

Side panels...