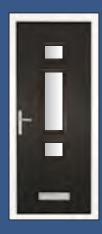

#### The Clumber

With its Georgian grill option this design is ideal for traditional properties and its large glazed area will flood light into any darkened room or hallway. Also a range of glass designs are available and if used as a traditional clear glazed back door an integral blind is also available when privacy is required.