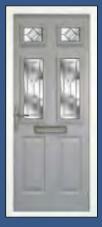

# The Rufford

Available in 3 different styles to maximize your choices from such a simple design.

With its wide range of glazing options this door will fit in with any home design.

Styles...

Side panels...

#### RUFFORD 19