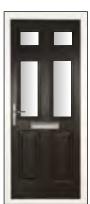

# The Minster

This door comes in three different styles and has two mid sized glazed areas, which will let the light flood through. This style is ideal for traditional properties.

Styles...

Side panels...

#### Colours...