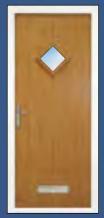

#### The Clumber

With its Georgian grill option this design is ideal for traditional properties and its large glazed area will flood light into any darkened room or hallway. Also a range of glass designs are available and if used as a traditional clear glazed back door an integral blind is also available when privacy is required.

Styles...

# Colours...

To see the full range of colours available please see page 9

Side panels...

The choice is vast; from simple obscure glass, coloured diamonds, traditional bevels to intricate triple glazed designs that include unique obscure designs and are encapsulated in a clear sealed unit.