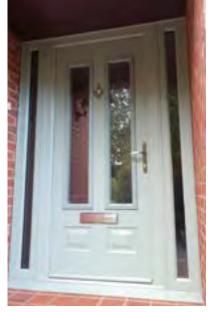

ns. Our wide selection of coloured glass designs can contrast or be matched to your SolidCore door.



Blue (Coloured) Diamonds



Blue Crystal Harmony



Black (Coloured) Fusion\*\*



Brass Art Clarity\*



Clear Bevels



Diamond Lead



Glacier\*\*



Green Crystal Bohemia



Glazed



Satin\*\*



Square Lead



Zinc Art Abstract\*



Zinc Art Classic\*



Zinc Art Elegance\*



Zinc Art Finesse\*



Zinc Art Flair\*



Zinc Art Royale\*



Zinc Art Simplicity\*



Zinc Art Prairie\*

## The Winthorpe

This new addition to our traditional range has been designed as a modern version of our most popular Maple.

This new design with its larger glass will provide more natural light into any location whilst still ensuring your front door has style.





### Colours...























Our Solid Core Door double glazing comes in many designs. Our wide selection of coloured glass designs can contrast or be matched to your SolidCore door.







Satin\*\*

Sphere\*\*

### The Granby

This traditional tongue and groove door style is given an modern appeal by the use of the staggered glass apertures.

Its large range of glazing options and colours ensure you can be as creative as your imagination will allow.



Styles...



# Colours...























Our Solid Core Door double glazing comes in many designs. Our wide selection of coloured glass designs can contrast or be matched to your SolidCore door.



-





Black (Coloured) Fusion\*\*

Blue (Coloured) Diamond

Bullion\*\*

Glazed







Crescent\*\*



Crystal Bohemia



Diamond Lead



Glacier\*\*





Satin\