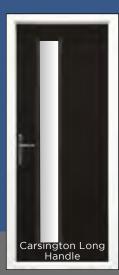

# The Carsington

This offset style design and ultramodern appearance makes a statement wherever it is installed with its stylish lines and grained finish.

With the choice of a solid design or a modern glass design that will complement the door lines.