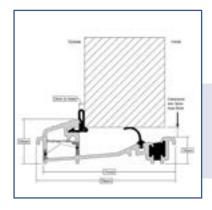

### Threshold Options

To allow for every circumstance we offer the following door thresholds.

Stormguard AM3 Part M Compliant – available in Gold or Silver - (Open inwards doors)

Stormguard AM370 (not Part M Compliant) - available in Gold or Silver (Open inwards doors)

Stormguard AM5 Part M Compliant

- available in gold or silver (Open outwards doors)

Stormguard AM570 (not Part M Compliant) - available in gold or silver (Open outwards doors)

Our Standard pvcu threshold