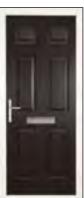

#### The Clumber

With its Georgian grill option this design is ideal for traditional properties and its large glazed area will flood light into any darkened room or hallway. Also a range of glass designs are available and if used as a traditional clear glazed back door an integral blind is also available when privacy is required.

Black Diamonds

Black Fusion\*\*

Blue Crystal Harmony

Brass Art Clarity\*

Clear Bevels

Diamond Lead

Dream Bevels

Georgian Grill

Green Crystal Bohemia

Integral Blind Unit - Clear Glass only

Square Lead

Zinc Art Abstract\*

Zinc Art Elegance\*

Zinc Art Prairie\*

Zinc Art Simplicity\*