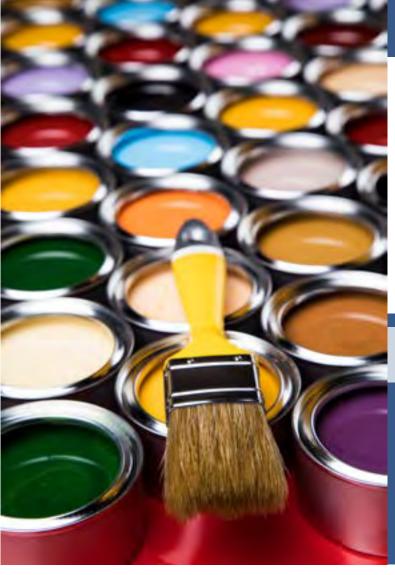

# Be comfortable with your colour choice.

Colour is everywhere. Our mind is engaging with different colour shades on a consistent basis, and associates them with different things.

#### Colour meanings...

Red: energy, power & passion.

Green: ambition, growth, freshness & safety.

**Blue:** tranquility, confidence & intelligence.

**Black:** power, elegance & mystery.

White: cleanliness, purity & perfection.