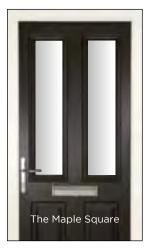

### The Maple

One of our most popular door designs with its choice of three glazing styles, Square, Arch or Eyebrow. Whichever design you choose it will sure to enhance your home.

Styles...

To see the full range of colours available please see page 9