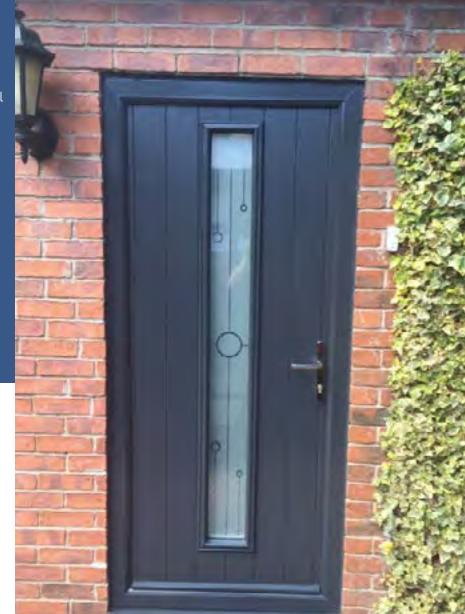

SOLIDCORE By Bevelpane

Composite Door Collection

Add instant **kerb appeal** to your biggest asset!

#### The Clumber

With its Georgian grill option this design is ideal for traditional properties and its large glazed area will flood light into any darkened room or hallway. Also a range of glass designs are available and if used as a traditional clear glazed back door an integral blind is also available when privacy is required.