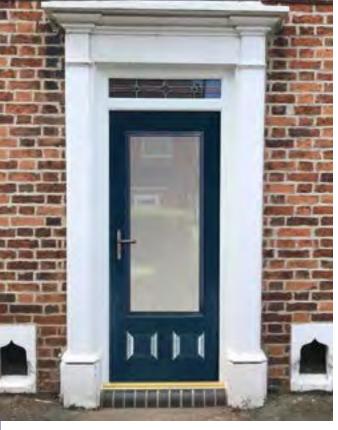

#### The Clumber

With its Georgian grill option this design is ideal for traditional properties and its large glazed area will flood light into any darkened room or hallway. Also a range of glass designs are available and if used as a traditional clear glazed back door an integral blind is also available when privacy is required.