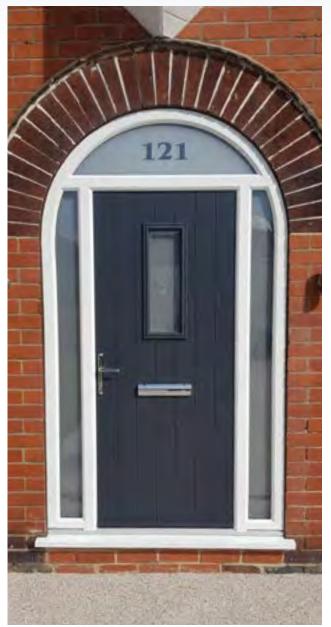

### The Normanton

These glazing styles expand the designs available in the cottage door. From the traditional central design to the modern Normanton Two.

Available with the glazing on the handle or hinge side to ensure every option is covered.

Styles...

The Normanton 2