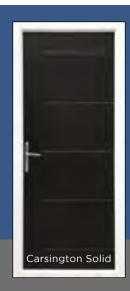

# The Carsington

This offset style design and ultramodern appearance makes a statement wherever it is installed with its stylish lines and grained finish.

With the choice of a solid design or a modern glass design that will complement the door lines.