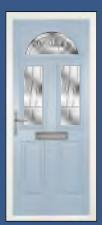

#### The Clumber

With its Georgian grill option this design is ideal for traditional properties and its large glazed area will flood light into any darkened room or hallway. Also a range of glass designs are available and if used as a traditional clear glazed back door an integral blind is also available when privacy is required.

Styles...