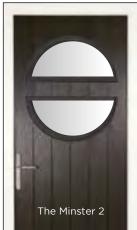

# The Minster

This door comes in three different styles and has two mid sized glazed areas, which will let the light flood through. This style is ideal for traditional properties.

Styles...

Side panels...