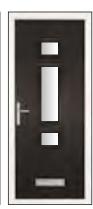

# The Minster

This door comes in three different styles and has two mid sized glazed areas, which will let the light flood through. This style is ideal for traditional properties.

Styles...

Side panels...