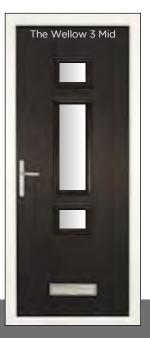

# The Wellow

Another take on the cottage style door. With a choice of 2, 3 or 4 glazed areas. The 3 & 4 options can be on the left, right or centre to give this door a modern feel. It also has a wide range of side panels to complement this door and your home.

#### The Wellow

The cottage style door continues to show how versatile it can be with these designs.

With a choice of long or mid central glazing area to maximise the choice of glass options and the curved leads itself to be used with the curved bar handle.