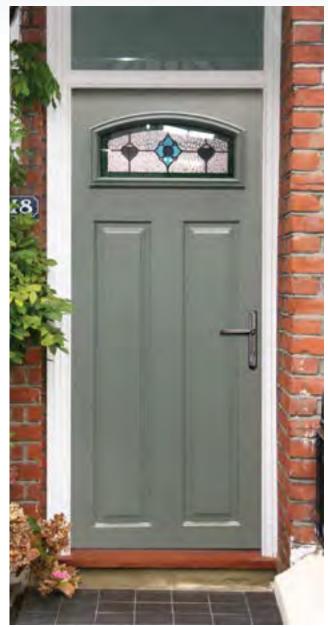

### The Halam

The full length glass brings a contemporary feel to the traditional cottage style door.

With the option of the glass on the left, centre or right it will fit right in with your home design.

The Halam Centre

The Halam Handle

Styles...

Our wide selection of coloured glass designs can contrast or be matched to your SolidCore door.