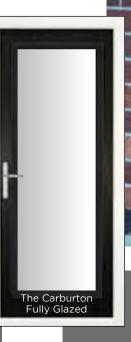

# The Carburton (Tuxford)

This traditional cottage style design with its solid tongue and groove feature promotes robustness and strength.

With the option of a glass diamond for the country home or fully glazed which will allow light to flood in and is ideal for that secondary door inside a porch.

#### CARBURTON (TUXFORD) 21