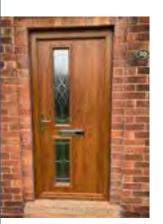

### The Kelham

A half glazed version of the cottage style door will again allow light to pour into the room it leads into. With its wide range of stylish glass options to suit the front or the more simple for the rear of your home. This door design will not be found wanting.

Styles...

Side panels...