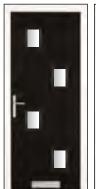

### The Granby

This traditional tongue and groove door style is given an modern appeal by the use of the staggered glass apertures.

Its large range of glazing options and colours ensure you can be as creative as your imagination will allow.