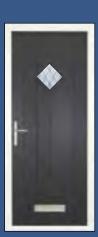

#### The Clumber

With its Georgian grill option this design is ideal for traditional properties and its large glazed area will flood light into any darkened room or hallway. Also a range of glass designs are available and if used as a traditional clear glazed back door an integral blind is also available when privacy is required.

Styles...

# Colours...

To see the full range of colours available please see page 9

Side panels...

The choice is vast; from simple obscure glass, coloured diamonds, traditional bevels to intricate triple glazed designs that include unique obscure designs and are encapsulated in a clear sealed unit.