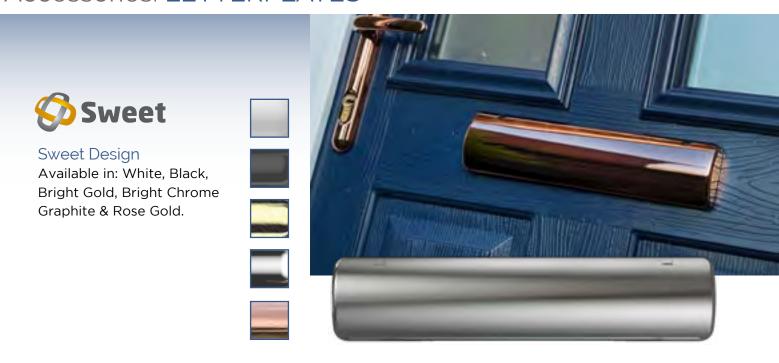

## **Sweet**

Sweet Design Lever/Lever & Lever/Pad

The 'Sweet' range is designed with a unique curved style that not only looks fantastic but also has security in mind. Created to resist handle and lock snapping but also carries a 10 year guarantee.

Available in: White, Black, Bright Gold, Bright Chrome & Rose Gold.