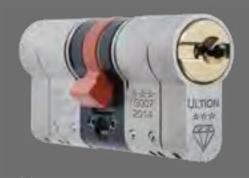

Ultion Thumbturn 3 Star Security Cylinder with Secured By Design accreditation and Sold Secure Diamond Standard.

If a burgiar snaps Ultion and breaks in

**GUARANTEE** 

Ultion Paired Keyed Alike Standard Cylinder 3 Star Security Cylinder with Secured By Design accreditation and Sold Secure Diamond Standard.

### Ultion stays locked

When attacked Ultion enters Lockdown mode activating a lock hidden deep inside its core. this core is behind 20 anti-drill rods and is made with Molybdenum, which is 25% denser than iron. The 11 pin design delivers 294,970 key combinations. If an intruder burgles your home by snapping Ultion, Brisant-Secure will pay you £1,000.