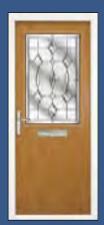

### The Maple

One of our most popular door designs with its choice of three glazing styles, Square, Arch or Eyebrow. Whichever design you choose it will sure to enhance your home.

Styles...

To see the full range of colours available please see page 9