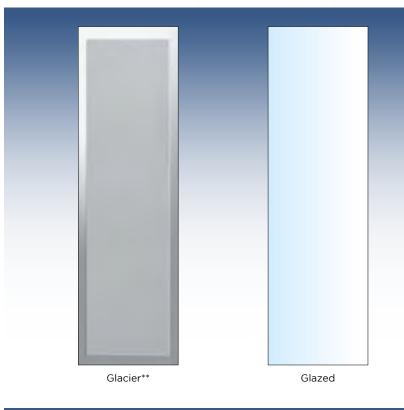

Diamond Bevels Bohemia Lead

Glacier\*\*

Vortex\*\* Lead

Zinc Art Abstract\*

Zinc Art Clarity\* Zinc Art Classic\*

Zinc Art Elegance\*

Zinc Art Finesse\*

Zinc Art Flair\*

\*\* Backing glass is an integral part of the design so cannot be chosen