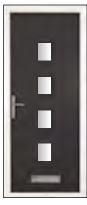

### The Kelham

A half glazed version of the cottage style door will again allow light to pour into the room it leads into. With its wide range of stylish glass options to suit the front or the more simple for the rear of your home. This door design will not be found wanting.