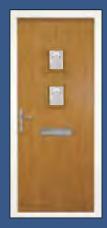

# The Minster

This door comes in three different styles and has two mid sized glazed areas, which will let the light flood through. This style is ideal for traditional properties.

Styles...

Side panels...

#### Colours...

#### MINSTER 17