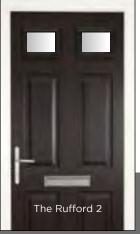

# The Rufford

Available in 3 different styles to maximize your choices from such a simple design.

With its wide range of glazing options this door will fit in with any home design.

Styles...

Side panels...

#### RUFFORD 19