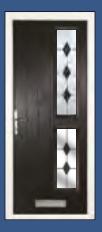

### The Granby

This traditional tongue and groove door style is given an modern appeal by the use of the staggered glass apertures.

Its large range of glazing options and colours ensure you can be as creative as your imagination will allow.

Styles...