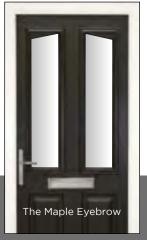

### The Maple

One of our most popular door designs with its choice of three glazing styles, Square, Arch or Eyebrow. Whichever design you choose it will sure to enhance your home.

Styles...

To see the full range of colours available please see page 9