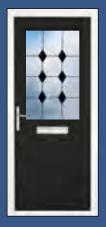

#### The Clumber

With its Georgian grill option this design is ideal for traditional properties and its large glazed area will flood light into any darkened room or hallway. Also a range of glass designs are available and if used as a traditional clear glazed back door an integral blind is also available when privacy is required.

Styles...

# Colours...

To see the full range of colours available please see page 9

Side panels...

The choice is vast; from simple obscure glass, coloured diamonds, traditional bevels to intricate triple glazed designs that include unique obscure designs and are encapsulated in a clear sealed unit.