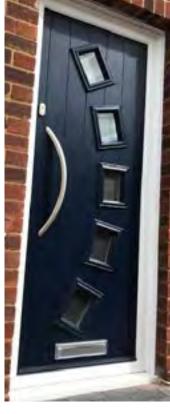

SOLIDCORE By Bevelpane

Composite Door Collection

Add instant **kerb appeal** to your biggest asset!

#### The Clumber

With its Georgian grill option this design is ideal for traditional properties and its large glazed area will flood light into any darkened room or hallway. Also a range of glass designs are available and if used as a traditional clear glazed back door an integral blind is also available when privacy is required.