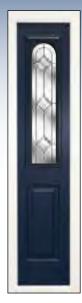

# The Minster

This door comes in three different styles and has two mid sized glazed areas, which will let the light flood through. This style is ideal for traditional properties.

Styles...

Side panels...

#### Colours...

#### MINSTER 17

#### Glass...

Our Solid Core Door double glazing comes in many designs. Our wide selection of coloured glass designs can contrast or be matched to your SolidCore door.

Black Coloured Fusion\*\*

Blue Coloured Tri Star