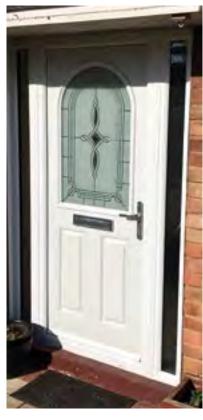

# The Minster

This door comes in three different styles and has two mid sized glazed areas, which will let the light flood through. This style is ideal for traditional properties.

Styles...

Side panels...