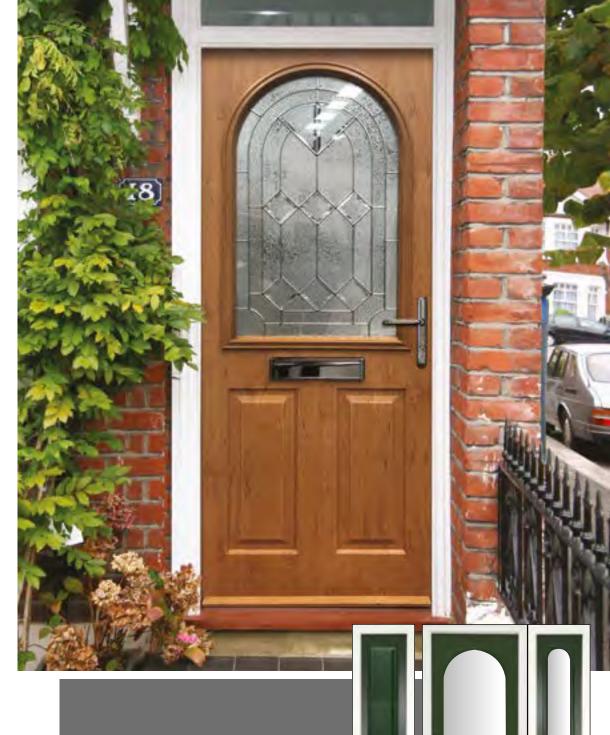

SOLIDCORE By Bevelpane

Composite Door Collection

Add instant **kerb appeal** to your biggest asset!

# Solid British Quality, Solid British Security & Solid British Manufacturing

Our composite doors offer all of the traditional good looks of timber without any of the drawbacks. While timber may crack, split or warp and of course need regular sanding and repainting and GRP may crack and fade under the glare of UV rays; uPVC requires very little maintenance, is guaranteed colourfast for the lifetime of the door whilst, offering the security, performance and long-life expectancy of modern materials.

The SolidCore door slab and Liniar uPVC frame are both manufactured here in Britain under strict BS EN ISO9001:2015 quality management systems and are then assembled in our bespoke composite door factory to achieve BS EN 14351-1:2006 +A1:2010 ensuring that our own high quality standards are met.