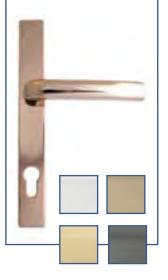

### Heritage Lever/ Lever

This traditional door handle can be suited with door knocker and letter plate if required.

Available in: Antique Black, Bright Gold, Bright Chrome & Graphite.

### Architectural Lever/ Lever

This is a modern contemporary handle that can be fully suited with letterbox and door knocker if required.

Available in: Bright Chrome, Bright Gold, Bright Bronze & Graphite.