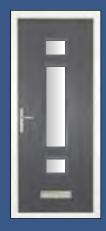

#### The Clumber

With its Georgian grill option this design is ideal for traditional properties and its large glazed area will flood light into any darkened room or hallway. Also a range of glass designs are available and if used as a traditional clear glazed back door an integral blind is also available when privacy is required.