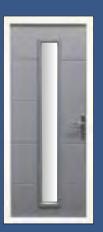

### The Halam

The full length glass brings a contemporary feel to the traditional cottage style door.

With the option of the glass on the left, centre or right it will fit right in with your home design.

The Halam Centre

The Halam Handle

Styles...

Our wide selection of coloured glass designs can contrast or be matched to your SolidCore door.