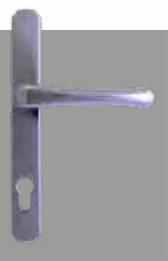

# Balmoral Lever/Lever Standard Lever/Lever handle.

Available in: White, Black, Bright Gold, Bright Chrome, Satin Chrome, 7016 Grey, Graphite & Stainless Steel.

### Balmoral Lever/Pad

Lever/Pad split spindle handle.

Available in: White, Black, Bright Gold, Bright Chrome, Satin Chrome & Graphite.

### Balmoral Lever/ Lever Offset

Lever/Lever Offset split spindle.

Available in: White, Black, Bright Gold, Bright Chrome, Satin Chrome & Graphite.