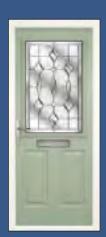

#### The Clumber

With its Georgian grill option this design is ideal for traditional properties and its large glazed area will flood light into any darkened room or hallway. Also a range of glass designs are available and if used as a traditional clear glazed back door an integral blind is also available when privacy is required.