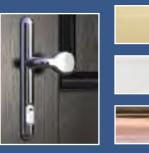

### **Solid Core Hinge**

2 way adjustment +/- 2.5mm Height and Side adjustment Stunning contoured 2d hinge. Robust 430 stainless steel body designed to carry upto 100kg on 3 hinges.

### Solid Core Adjustable Hinge

This is a Face Fix hinge for ease of installation. This hinge automatically sets the correct compression so no need for adjustment. The hinge allows adjustment to be made horizontally and vertically to +/- 2.5mm. Easily removable cover. A very Slimline heavy duty hinge.