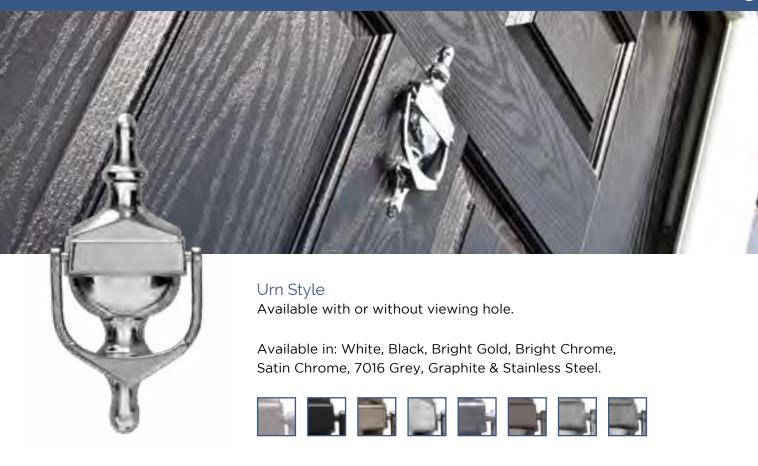

#### Glass...

Our Solid Core Door double glazing comes in many designs. Our wide selection of coloured glass designs can contrast or be matched to your SolidCore door.

Zinc Art Flair\*

Prairie\*

<sup>\*</sup>These are triple glazed and the patterned glass is an integral part of the design. It is encapsulated in the clear sealed unit and an alternative backing glass cannot be chosen.

### Sweet Design

Knockers

Available in the colours: White, Black, Bright Gold, Bright Chrome & Rose Gold.