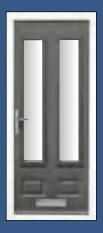

# The Minster

This door comes in three different styles and has two mid sized glazed areas, which will let the light flood through. This style is ideal for traditional properties.

Styles...

Side panels...