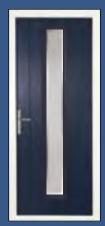

### The Halam

The full length glass brings a contemporary feel to the traditional cottage style door.

With the option of the glass on the left, centre or right it will fit right in with your home design.

The Halam Centre

The Halam Handle

Styles...

Our wide selection of coloured glass designs can contrast or be matched to your SolidCore door.