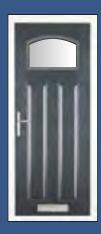

#### The Clumber

With its Georgian grill option this design is ideal for traditional properties and its large glazed area will flood light into any darkened room or hallway. Also a range of glass designs are available and if used as a traditional clear glazed back door an integral blind is also available when privacy is required.

Styles...