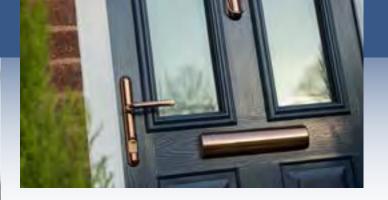

### Accessories: BAR HANDLES & ESCUTCHEONS

# Balmoral Lever/Lever Standard Lever/Lever handle.

Available in: White, Black, Bright Gold, Bright Chrome, Satin Chrome, 7016 Grey, Graphite & Stainless Steel.

### Balmoral Lever/Pad

Lever/Pad split spindle handle.

Available in: White, Black, Bright Gold, Bright Chrome, Satin Chrome & Graphite.

### Balmoral Lever/ Lever Offset

Lever/Lever Offset split spindle.

Available in: White, Black, Bright Gold, Bright Chrome, Satin Chrome & Graphite.