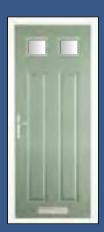

#### The Clumber

With its Georgian grill option this design is ideal for traditional properties and its large glazed area will flood light into any darkened room or hallway. Also a range of glass designs are available and if used as a traditional clear glazed back door an integral blind is also available when privacy is required.

Styles...