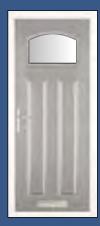

#### The Clumber

With its Georgian grill option this design is ideal for traditional properties and its large glazed area will flood light into any darkened room or hallway. Also a range of glass designs are available and if used as a traditional clear glazed back door an integral blind is also available when privacy is required.

Styles...