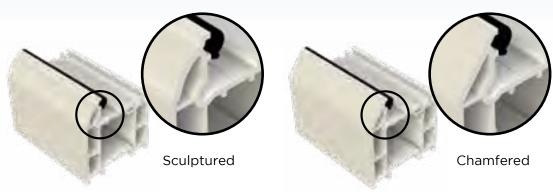

### Frame Options

Frame available in Liniar Sculptured (Standard) or Chamfered.

(Foiled Frame Options are available to match the slab colour options apart from Duck Egg blue and Black 9011)