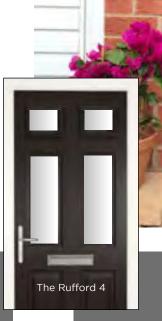

# The Rufford

Available in 3 different styles to maximize your choices from such a simple design.

With its wide range of glazing options this door will fit in with any home design.

Styles...

Side panels...

#### RUFFORD 19