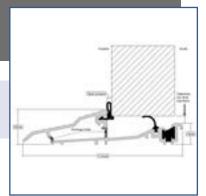

### FRAME & THRESHOLD OPTIONS

### Frame Options

Frame available in Liniar Sculptured (Standard) or Chamfered.

(Foiled Frame Options are available to match the slab colour options apart from Duck Egg blue and Black 9011)

### Threshold Options

To allow for every circumstance we offer the following door thresholds.

Stormguard AM3 Part M Compliant – available in Gold or Silver - (Open inwards doors)

Stormguard AM370 (not Part M Compliant) - available in Gold or Silver (Open inwards doors)

Stormguard AM5 Part M Compliant

- available in gold or silver (Open outwards doors)

Stormguard AM570 (not Part M Compliant) - available in gold or silver (Open outwards doors)

Our Standard pvcu threshold