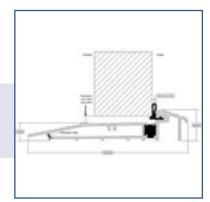

### FRAME & THRESHOLD OPTIONS

### Frame Options

Frame available in Liniar Sculptured (Standard) or Chamfered.

(Foiled Frame Options are available to match the slab colour options apart from Duck Egg blue and Black 9011)

### Threshold Options

To allow for every circumstance we offer the following door thresholds.

Stormguard AM3 Part M Compliant – available in Gold or Silver - (Open inwards doors)

Stormguard AM370 (not Part M Compliant) - available in Gold or Silver (Open inwards doors)

Stormguard AM5 Part M Compliant

- available in gold or silver (Open outwards doors)

Stormguard AM570 (not Part M Compliant) - available in gold or silver (Open outwards doors)

Our Standard pvcu threshold