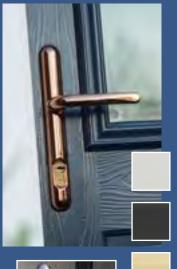

# The Rufford

Available in 3 different styles to maximize your choices from such a simple design.

With its wide range of glazing options this door will fit in with any home design.

Styles...

Side panels...

#### RUFFORD 19