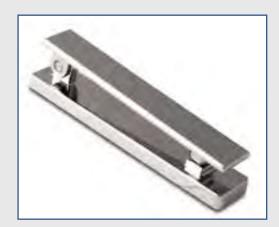

r handle can be suited with door knocker and letter plate if required.

Available in: Antique Black, Bright Gold, Bright Chrome & Graphite.



### Architectural Lever/ Lever

This is a modern contemporary handle that can be fully suited with letterbox and door knocker if required.

Available in: Bright Chrome, Bright Gold, Bright Bronze & Graphite.

### Accessories: BAR HANDLES & ESCUTCHEONS





### Sweet Design

Escutcheons
Standard Escutcheon & cylinder pull.

Available in the colours: White, Black, Bright Gold, Bright Chrome & Rose Gold.





























### Sweet Design

Knockers

Available in the colours: White, Black, Bright Gold, Bright Chrome & Rose Gold.













### Architectural Style

Available in: Antique Black, Bright Gold, Bright Chrome & Graphite.











### Accessories: LETTERPLATES





### Nu Mail

Available with a Shield/Cowl for PAS24 Secured By Design when necessary.

Available in: White, Black, Bright Gold, Bright Chrome, Satin Chrome, 7016 Grey, Graphite & Stainless Steel.









Ultion Key/Key
3 Star Security Cylinder
with Secured By Design
accreditation and Sold Secure
Diamond Standard.

Ultion Thumbturn 3 Star Security Cylinder with Secured By Design accreditation and Sold Secure Diamond Standard.



If a burgiar snaps Ultion and breaks in

**GUARANTEE** 

Ultion Paired Keyed Alike Standard Cylinder 3 Star Security Cylinder with Secured By Design accreditation and Sold Secure Diamond Standard.

### Ultion stays locked

When attacked Ultion enters Lockdown mode activating a lock hidden deep inside its core. this core is behin