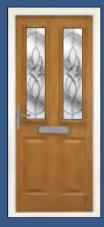

# The Caunton

This door with its large arched glass design lends itself to arched doorways and traditional properties. With its selection of glass designs and styles it will ensure that this will be an entrance door that stands out from the crowd.

Styles...

Side panels...

### Colours...

Our Solid Core Door double glazing comes in many designs. Our wide selection of coloured glass designs can contrast or be matched to your SolidCore door.

Black Fusion\*\*

Blue Crystal Harmony

Brass Art Clarity\*

Clear Bevels

Diamond Lead

Dream Bevels

Georgian Grill Only available with obscure glass on both sides

Glazed

Red Diamonds

Square Lead

Zinc Art Abstract\*

Zinc Art Classic\*

Zinc Art Elegance\*

Zinc Art Prairie\*

Zinc Art Simplicity\*