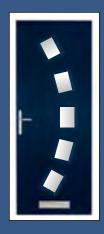

### The Granby

This traditional tongue and groove door style is given an modern appeal by the use of the staggered glass apertures.

Its large range of glazing options and colours ensure you can be as creative as your imagination will allow.