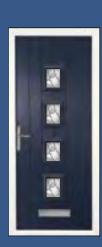

#### The Clumber

With its Georgian grill option this design is ideal for traditional properties and its large glazed area will flood light into any darkened room or hallway. Also a range of glass designs are available and if used as a traditional clear glazed back door an integral blind is also available when privacy is required.

Styles...

# Colours...

To see the full range of colours available please see page 9

Side panels...

The choice is vast; from simple obscure glass, coloured diamonds, traditional bevels to intricate triple glazed designs that include unique obscure designs and are encapsulated in a clear sealed unit.