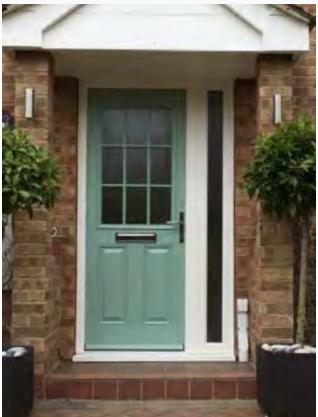

RAL 9016 White



RAL 9001 Cream



Duck Egg Blue \*Not available as a foiled frame



RAL 7001 Silver Grey



RAL 7016 Anthracite Grey



Chartwell Green



RAL 6009 Green



RAL 3011 Red



RAL 5011 Blue



Irish Oak



RAL 8001 Golden Oak



Black Cherry



RAL 8022 Black Brown



RAL 9011 Black



Anteak Available only on Urban Range

#### The Clumber

With its Georgian grill option this design is ideal for traditional properties and its large glazed area will flood light into any darkened room or hallway. Also a range of glass designs are available and if used as a traditional clear glazed back door an integral blind is also available when privacy is required.



Styles...



# Colours...

To see the full range of colours available please see page 9









Side panels...













The choice is vast; from simple obscure glass, coloured diamonds, traditional bevels to intricate triple glazed designs that include unique obscure designs and are encapsulated in a clear sealed unit.



Black Diamonds



Black Fusion\*\*



Blue Crystal Harmony



Brass Art Clarity\*



Clear Bevels



Diamond Lead



Dream Bevels



Georgian Grill



Green Crystal Bohemia



Integral Blind Unit - Clear Glass only



Square Lead



Zinc Art Abstract\*



Zinc Art Elegance\*



Zinc Art Prairie\*



Zinc Art Simplicity\*

# The Caunton

This door with its large arched glass design lends itself to arched doorways and traditional properties. With its selection of glass designs and styles it will ensure that this will be an entrance door that stands out from the crowd.



Styles...



Sid