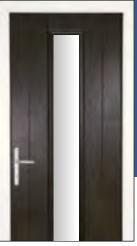

### The Halam

The full length glass brings a contemporary feel to the traditional cottage style door.

With the option of the glass on the left, centre or right it will fit right in with your home design.

The Halam Centre

The Halam Handle

Styles...

Our wide selection of coloured glass designs can contrast or be matched to your SolidCore door.