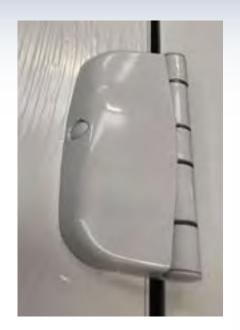

### **Solid Core Hinge**

2 way adjustment +/- 2.5mm Height and Side adjustment Stunning contoured 2d hinge. Robust 430 stainless steel body designed to carry upto 100kg on 3 hinges.

### Solid Core Adjustable Hinge

This is a Face Fix hinge for ease of installation. This hinge automatically sets the correct compression so no need for adjustment. The hinge allows adjustment to be made horizontally and vertically to +/- 2.5mm. Easily removable cover. A very Slimline heavy duty hinge.