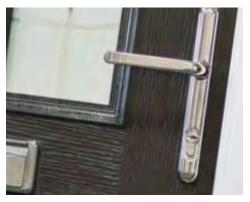

# Balmoral Lever/Lever Standard Lever/Lever handle.

Available in: White, Black, Bright Gold, Bright Chrome, Satin Chrome, 7016 Grey, Graphite & Stainless Steel.

### Balmoral Lever/Pad

Lever/Pad split spindle handle.

Available in: White, Black, Bright Gold, Bright Chrome, Satin Chrome & Graphite.

### Balmoral Lever/ Lever Offset

Lever/Lever Offset split spindle.

Available in: White, Black, Bright Gold, Bright Chrome, Satin Chrome & Graphite.