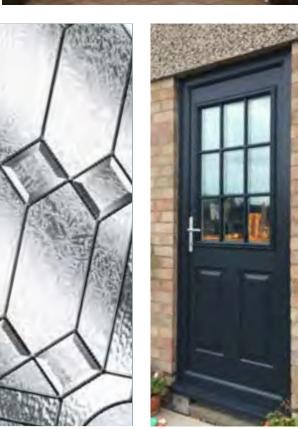

SOLIDCORE By Bevelpane

Composite Door Collection

Add instant **kerb appeal** to your biggest asset!

# Solid British Quality, Solid British Security & Solid British Manufacturing

Our composite doors offer all of the traditional good looks of timber without any of the drawbacks. While timber may crack, split or warp and of course need regular sanding and repainting and GRP may crack and fade under the glare of UV rays; uPVC requires very little maintenance, is guaranteed colourfast for the lifetime of the door whilst, offering the security, performance and long-life expectancy of modern materials.

The SolidCore door slab and Liniar uPVC frame are both manufactured here in Britain under strict BS EN ISO9001:2015 quality management systems and are then assembled in our bespoke composite door factory to achieve BS EN 14351-1:2006 +A1:2010 ensuring that our own high quality standards are met.