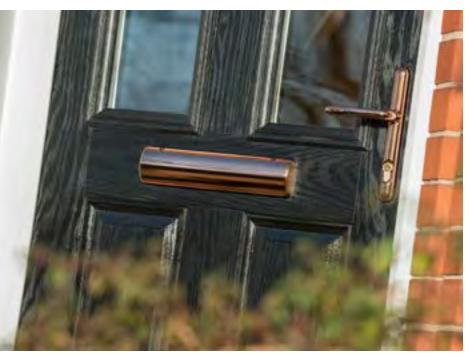

#### RUFFORD 19

#### Glass...

Our Solid Core Door double glazing comes in many designs. Our wide selection of coloured glass designs can contrast or be matched to your SolidCore door.

Zinc Art Flair\*

Prairie\*

<sup>\*</sup>These are triple glazed and the patterned glass is an integral part of the design. It is encapsulated in the clear sealed unit and an alternative backing glass cannot be chosen.