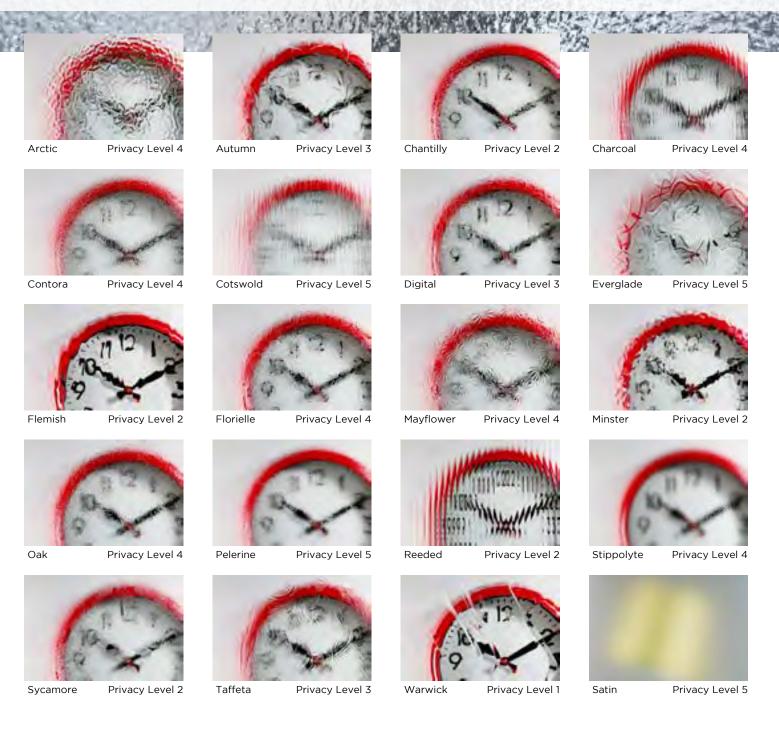

### Backing Glass Options - We offer 5 levels of obscurity - 5 being the most obscure.