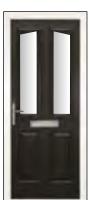

### The Kelham

A half glazed version of the cottage style door will again allow light to pour into the room it leads into. With its wide range of stylish glass options to suit the front or the more simple for the rear of your home. This door design will not be found wanting.

Styles...

Side panels...