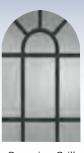

#### The Clumber

With its Georgian grill option this design is ideal for traditional properties and its large glazed area will flood light into any darkened room or hallway. Also a range of glass designs are available and if used as a traditional clear glazed back door an integral blind is also available when privacy is required.

Styles...