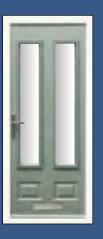

#### The Clumber

With its Georgian grill option this design is ideal for traditional properties and its large glazed area will flood light into any darkened room or hallway. Also a range of glass designs are available and if used as a traditional clear glazed back door an integral blind is also available when privacy is required.