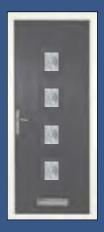

# The Wellow

Another take on the cottage style door. With a choice of 2, 3 or 4 glazed areas. The 3 & 4 options can be on the left, right or centre to give this door a modern feel. It also has a wide range of side panels to complement this door and your home.

Side panels...

Our Solid Core Door double glazing comes in many designs. Our wide selection of coloured glass designs can contrast or be matched to your SolidCore door.

Black (Coloured) Fusion\*\*

Blue (Coloured) Diamond