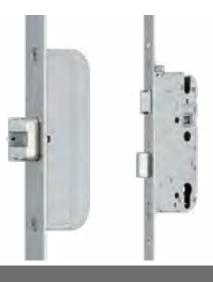

### **Solid Core Hinge**

2 way adjustment +/- 2.5mm Height and Side adjustment Stunning contoured 2d hinge. Robust 430 stainless steel body designed to carry upto 100kg on 3 hinges.

### Solid Core Adjustable Hinge

This is a Face Fix hinge for ease of installation. This hinge automatically sets the correct compression so no need for adjustment. The hinge allows adjustment to be made horizontally and vertically to +/- 2.5mm. Easily removable cover. A very Slimline heavy duty hinge.