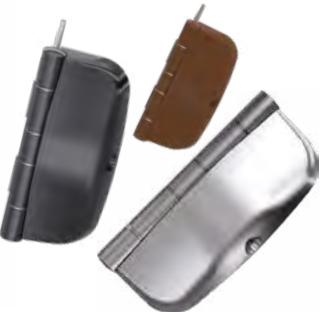

### **Solid Core Hinge**

2 way adjustment +/- 2.5mm Height and Side adjustment Stunning contoured 2d hinge. Robust 430 stainless steel body designed to carry upto 100kg on 3 hinges.

### Solid Core Adjustable Hinge

This is a Face Fix hinge for ease of installation. This hinge automatically sets the correct compression so no need for adjustment. The hinge allows adjustment to be made horizontally and vertically to +/- 2.5mm. Easily removable cover. A very Slimline heavy duty hinge.

Available in: White, Black, Anthracite Grey, Brown, Caramel, Champagne Gold, Chrome, Satin Chrome & Brushed Nickel.

A butt hinge with full adjustment for a perfect door fit. Simultaneous vertical adjustment across all hinges which ensures even load distribution.

Slab can easily be removed if required.

Available in: White, Brown, Tan, Black, Chrome & Grey 7016.