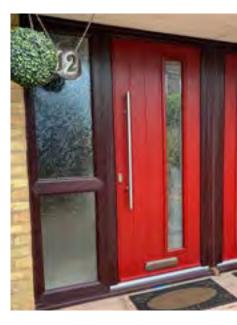

Choose from our extensive range of foiled coloured doors and frames.

They can also be dual foiled to give an outstanding range of colour combinations that will suit any home.

RAL 9016 White

RAL 9001 Cream

Duck Egg Blue \*Not available as a foiled frame

RAL 7001 Silver Grey

RAL 7016 Anthracite Grey

Chartwell Green

RAL 6009 Green

RAL 3011 Red

RAL 5011 Blue

Irish Oak

RAL 8001 Golden Oak

Black Cherry

RAL 8022 Black Brown

RAL 9011 Black

Anteak Available only on Urban Range