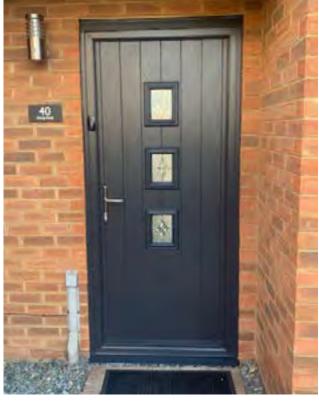

### The Maple

One of our most popular door designs with its choice of three glazing styles, Square, Arch or Eyebrow. Whichever design you choose it will sure to enhance your home.

Styles...

To see the full range of colours available please see page 9

The Maple Solid

The Old School

Our Solid Core Door double glazing comes in many designs. Our wide selection of coloured glass designs can contrast or be matched to your SolidCore door.

Brass Art Clarity\*