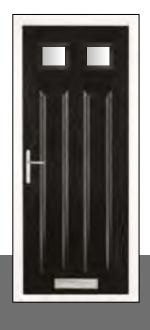

## The Urban Range

This door uses our traditional tongue and groove cottage door and Contemporary Aluminium glazing cassettes to produce a truly modern looking door.

The Urban cassettes can also be coupled with a flat, non-grooved door whilst still retaining the grained effect to complement the frame of the same colour.

Styles...