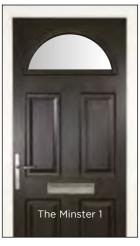

# The Minster

This door comes in three different styles and has two mid sized glazed areas, which will let the light flood through. This style is ideal for traditional properties.

Styles...

Side panels...