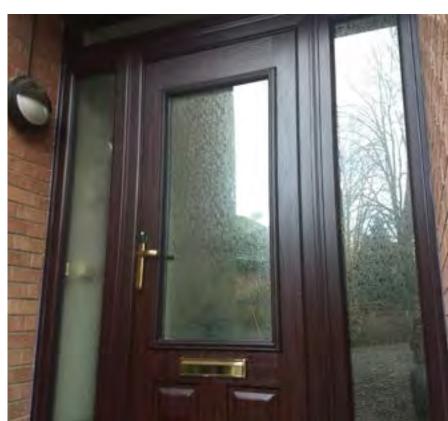

### The Kelham

A half glazed version of the cottage style door will again allow light to pour into the room it leads into. With its wide range of stylish glass options to suit the front or the more simple for the rear of your home. This door design will not be found wanting.