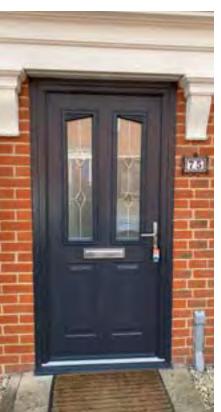

### The Kelham

A half glazed version of the cottage style door will again allow light to pour into the room it leads into. With its wide range of stylish glass options to suit the front or the more simple for the rear of your home. This door design will not be found wanting.