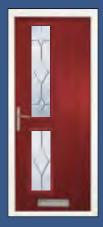

#### The Clumber

With its Georgian grill option this design is ideal for traditional properties and its large glazed area will flood light into any darkened room or hallway. Also a range of glass designs are available and if used as a traditional clear glazed back door an integral blind is also available when privacy is required.

Styles...