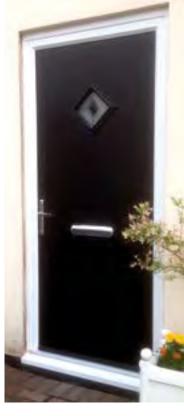

#### The Clumber

With its Georgian grill option this design is ideal for traditional properties and its large glazed area will flood light into any darkened room or hallway. Also a range of glass designs are available and if used as a traditional clear glazed back door an integral blind is also available when privacy is required.

Black Diamonds

Black Fusion\*\*

Blue Crystal Harmony

Brass Art Clarity\*

Clear Bevels

Diamond Lead

Dream Bevels

Georgian Grill

Green Crystal Bohemia

Integral Blind Unit - Clear Glass only

Square Lead

Zinc Art Abstract\*

Zinc Art Elegance\*

Zinc Art Prairie\*

Zinc Art Simplicity\*