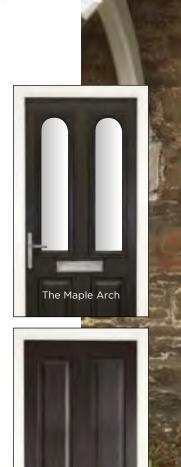

### The Maple

One of our most popular door designs with its choice of three glazing styles, Square, Arch or Eyebrow. Whichever design you choose it will sure to enhance your home.

Styles...

To see the full range of colours available please see page 9