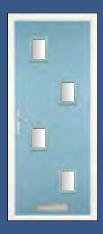

#### The Clumber

With its Georgian grill option this design is ideal for traditional properties and its large glazed area will flood light into any darkened room or hallway. Also a range of glass designs are available and if used as a traditional clear glazed back door an integral blind is also available when privacy is required.