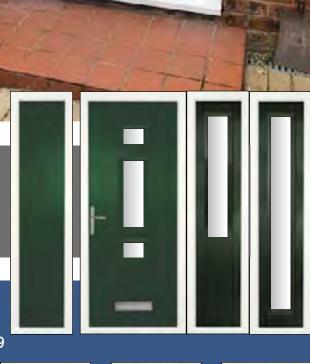

### The Maple

One of our most popular door designs with its choice of three glazing styles, Square, Arch or Eyebrow. Whichever design you choose it will sure to enhance your home.

Styles...

To see the full range of colours available please see page 9

The Maple Solid

The Old School

Our Solid Core Door double glazing comes in many designs. Our wide selection of coloured glass designs can contrast or be matched to your SolidCore door.

Brass Art Clarity\*