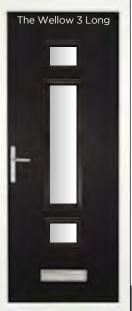

# The Wellow

Another take on the cottage style door. With a choice of 2, 3 or 4 glazed areas. The 3 & 4 options can be on the left, right or centre to give this door a modern feel. It also has a wide range of side panels to complement this door and your home.

#### The Wellow

The cottage style door continues to show how versatile it can be with these designs.

With a choice of long or mid central glazing area to maximise the choice of glass options and the curved leads itself to be used with the curved bar handle.