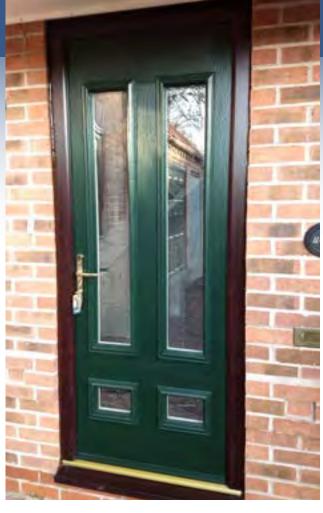

### The Kelham

A half glazed version of the cottage style door will again allow light to pour into the room it leads into. With its wide range of stylish glass options to suit the front or the more simple for the rear of your home. This door design will not be found wanting.