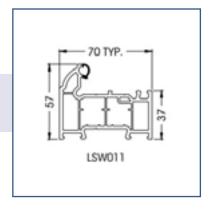

Bonded to this are two robust coloured PVCu skins that offer a realistic wood grain effect or smooth finish in a range of colours.

The door comes complete with a Sculptured frame (Chamfered is

available on request) in a choice of twenty two coloured foils as well as plain white or cream. There is also the options of a 57mm low PVCu threshold instead of the normal 77mm as well as a 24mm aluminium which can also have wheelchair ramps fitted.

### Threshold Options

To allow for every circumstance we offer the following door thresholds.

Stormguard AM3 Part M Compliant – available in Gold or Silver - (Open inwards doors)

Stormguard AM370 (not Part M Compliant) - available in Gold or Silver (Open inwards doors)

Stormguard AM5 Part M Compliant

- available in gold or silver (Open outwards doors)

Stormguard AM570 (not Part M Compliant) - available in gold or silver (Open outwards doors)

Our Standard pvcu threshold