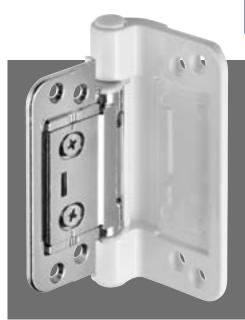

### Solid Core Adjustable Hinge

This is a Face Fix hinge for ease of installation. This hinge automatically sets the correct compression so no need for adjustment. The hinge allows adjustment to be made horizontally and vertically to +/- 2.5mm. Easily removable cover. A very Slimline heavy duty hinge.

Available in: White, Black, Anthracite Grey, Brown, Caramel, Champagne Gold, Chrome, Satin Chrome & Brushed Nickel.

A butt hinge with full adjustment for a perfect door fit. Simultaneous vertical adjustment across all hinges which ensures even load distribution.