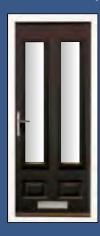

# The Minster

This door comes in three different styles and has two mid sized glazed areas, which will let the light flood through. This style is ideal for traditional properties.

Styles...

Side panels...