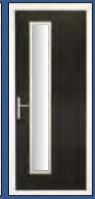

### The Halam

The full length glass brings a contemporary feel to the traditional cottage style door.

With the option of the glass on the left, centre or right it will fit right in with your home design.

The Halam Centre

The Halam Handle

Styles...

Our wide selection of coloured glass designs can contrast or be matched to your SolidCore door.