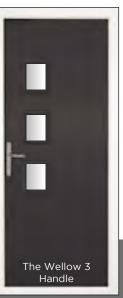

# The Wellow

Another take on the cottage style door. With a choice of 2, 3 or 4 glazed areas. The 3 & 4 options can be on the left, right or centre to give this door a modern feel. It also has a wide range of side panels to complement this door and your home.

Side panels...

Our Solid Core Door double glazing comes in many designs. Our wide selection of coloured glass designs can contrast or be matched to your SolidCore door.

Black (Coloured) Fusion\*\*

Blue (Coloured) Diamond