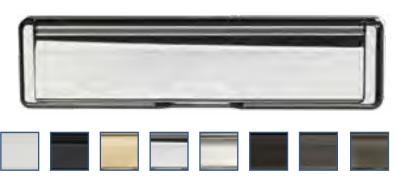

### Accessories: LETTERPLATES

### Nu Mail

Available with a Shield/Cowl for PAS24 Secured By Design when necessary.

Available in: White, Black, Bright Gold, Bright Chrome, Satin Chrome, 7016 Grey, Graphite & Stainless Steel.

Ultion Key/Key
3 Star Security Cylinder
with Secured By Design
accreditation and Sold Secure
Diamond Standard.